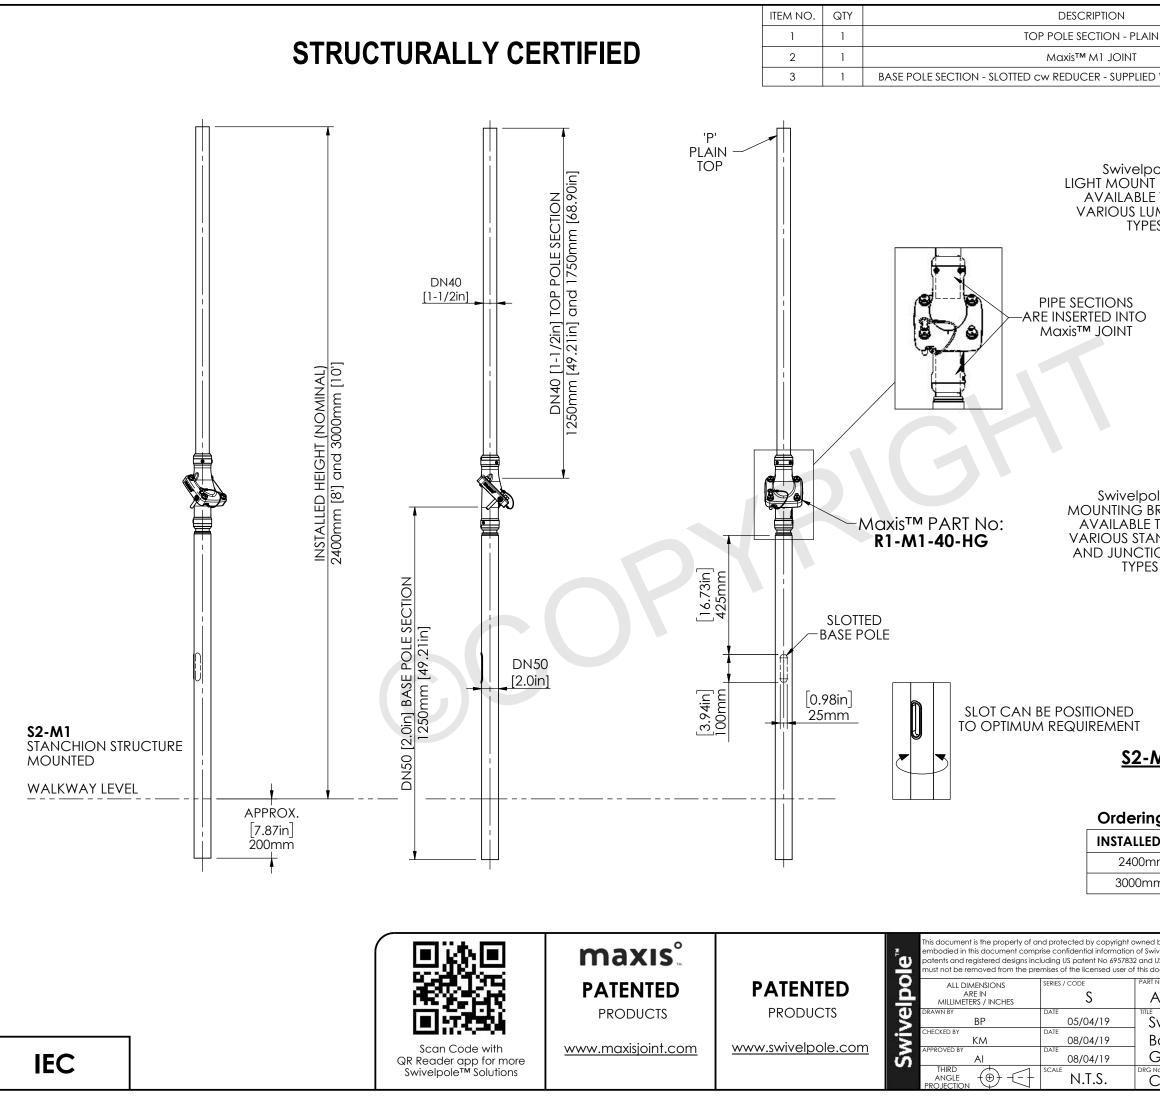

Swivelpole™ S2 - Maxis™ M1 Base Section - SLOTTED - Top Section - PLAIN General Assembly

C-IEC-S2-M1-5040-P-HG

7 A3

| STEEL / HOT-DIP GALVANISED |
|----------------------------|
| STEEL / HOT-DIP GALVANISED |
| STEEL / HOT-DIP GALVANISED |
|                            |

A3

|                                                                                                                                                                                                                                                                                                                                                                                                                                    | MATERIAL OPTIONS    |  |  |  |
|------------------------------------------------------------------------------------------------------------------------------------------------------------------------------------------------------------------------------------------------------------------------------------------------------------------------------------------------------------------------------------------------------------------------------------|---------------------|--|--|--|
| PLAIN                                                                                                                                                                                                                                                                                                                                                                                                                              | 316 STAINLESS STEEL |  |  |  |
| ١T                                                                                                                                                                                                                                                                                                                                                                                                                                 | 316 STAINLESS STEEL |  |  |  |
| PLIED WITH CABLE SLOT GROMMET                                                                                                                                                                                                                                                                                                                                                                                                      | 316 STAINLESS STEEL |  |  |  |
| EVENTICAL ASSEMBLY                                                                                                                                                                                                                                                                                                                                                                                                                 |                     |  |  |  |
| LLED HEIGHT PRODUCT CO                                                                                                                                                                                                                                                                                                                                                                                                             | DE WEIGHT           |  |  |  |
| 00mm [8'] \$2-M1-2400-P-                                                                                                                                                                                                                                                                                                                                                                                                           |                     |  |  |  |
| 0mm [10'] \$2-M1-3000-P-                                                                                                                                                                                                                                                                                                                                                                                                           |                     |  |  |  |
|                                                                                                                                                                                                                                                                                                                                                                                                                                    |                     |  |  |  |
| d by Swivelpole Group Pty Ltd and or Exemplar Products Pty Ltd. The designs and other information<br>vivelpole Group Pty Ltd and or Exemplar Products Pty Ltd and form part of products covered by international<br>I US patent No 9945143. Unauthorised use, reproduction and disclosure are strictly prohibited. This document<br>document without Swivelpole Group Pty Ltd's and or Exemplar Products Pty Ltd's prior approval. |                     |  |  |  |
| (RQ1907 - 09/08/23)<br>As Noted                                                                                                                                                                                                                                                                                                                                                                                                    |                     |  |  |  |
| Swivelpole™ S2 - Maxis™ I<br>Base Section - SLOTTED - To<br>General Assembly                                                                                                                                                                                                                                                                                                                                                       | op Section - PLAIN  |  |  |  |
| C-IEC-S2-M1-5040-P-SS 1 A3                                                                                                                                                                                                                                                                                                                                                                                                         |                     |  |  |  |