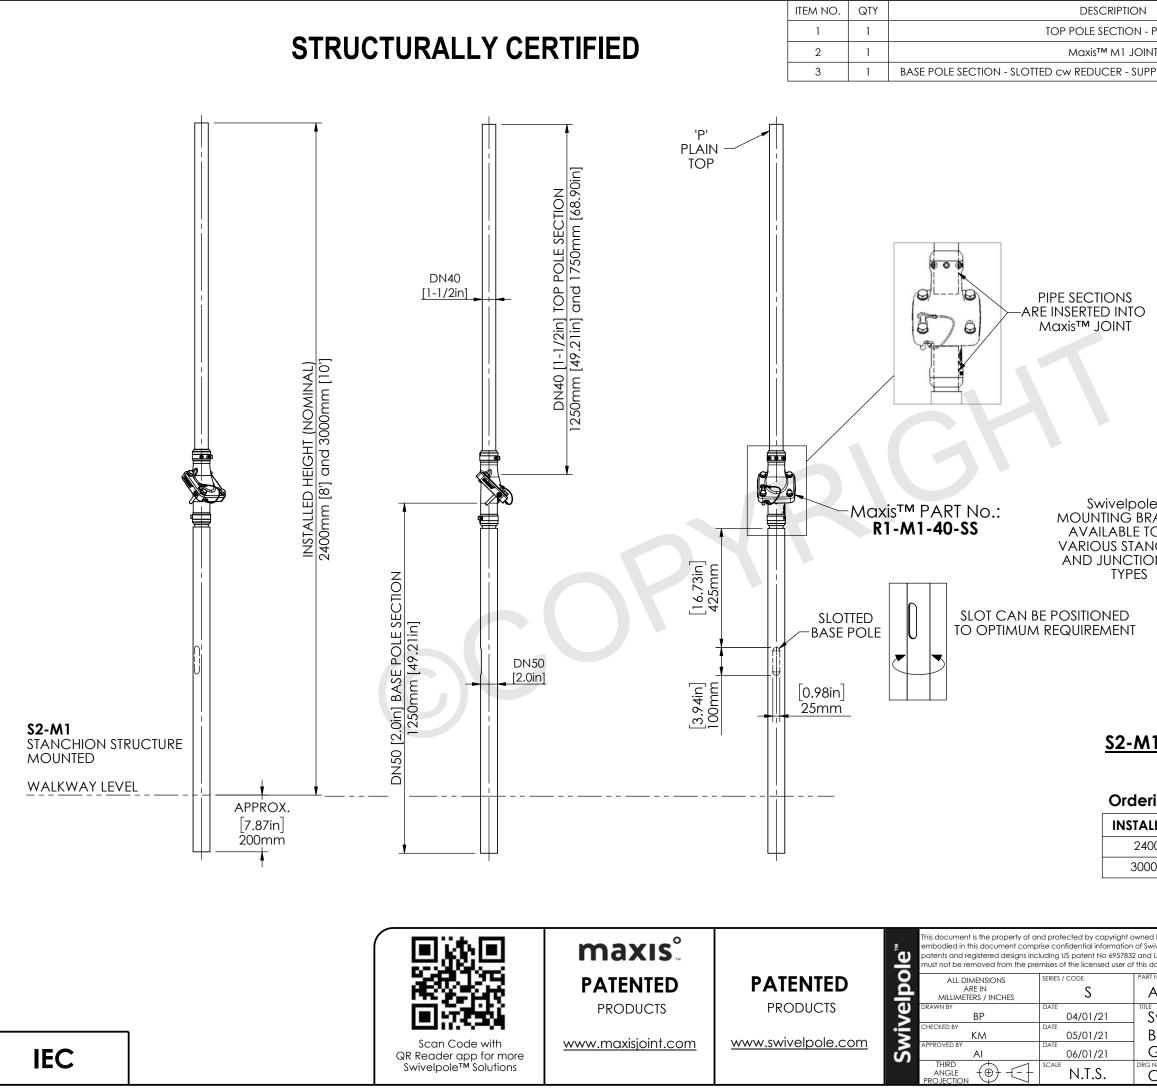

Swivelpole™ S2 - Maxis™ M1 Base Section - SLOTTED - Top Section - PLAIN General Assembly

C-IEC-S2-M1-5040-P-HG

7 A3

| STEEL / HOT-DIP GALVANISED |
|----------------------------|
| STEEL / HOT-DIP GALVANISED |
| STEEL / HOT-DIP GALVANISED |
|                            |

A3

|                                                                                                                                                                                                                                                                                                                                                                                                                                    | MATERIAL OPTIONS    |  |  |  |
|------------------------------------------------------------------------------------------------------------------------------------------------------------------------------------------------------------------------------------------------------------------------------------------------------------------------------------------------------------------------------------------------------------------------------------|---------------------|--|--|--|
| PLAIN                                                                                                                                                                                                                                                                                                                                                                                                                              | 316 STAINLESS STEEL |  |  |  |
| ١T                                                                                                                                                                                                                                                                                                                                                                                                                                 | 316 STAINLESS STEEL |  |  |  |
| PLIED WITH CABLE SLOT GROMMET                                                                                                                                                                                                                                                                                                                                                                                                      | 316 STAINLESS STEEL |  |  |  |
| EVENTICAL ASSEMBLY                                                                                                                                                                                                                                                                                                                                                                                                                 |                     |  |  |  |
| LLED HEIGHT PRODUCT CO                                                                                                                                                                                                                                                                                                                                                                                                             | DE WEIGHT           |  |  |  |
| 00mm [8'] \$2-M1-2400-P-                                                                                                                                                                                                                                                                                                                                                                                                           |                     |  |  |  |
| 0mm [10'] \$2-M1-3000-P-                                                                                                                                                                                                                                                                                                                                                                                                           |                     |  |  |  |
|                                                                                                                                                                                                                                                                                                                                                                                                                                    |                     |  |  |  |
| d by Swivelpole Group Pty Ltd and or Exemplar Products Pty Ltd. The designs and other information<br>vivelpole Group Pty Ltd and or Exemplar Products Pty Ltd and form part of products covered by international<br>I US patent No 9945143. Unauthorised use, reproduction and disclosure are strictly prohibited. This document<br>document without Swivelpole Group Pty Ltd's and or Exemplar Products Pty Ltd's prior approval. |                     |  |  |  |
| (RQ1907 - 09/08/23)<br>As Noted                                                                                                                                                                                                                                                                                                                                                                                                    |                     |  |  |  |
| Swivelpole™ S2 - Maxis™ I<br>Base Section - SLOTTED - To<br>General Assembly                                                                                                                                                                                                                                                                                                                                                       | op Section - PLAIN  |  |  |  |
| C-IEC-S2-M1-5040-P-SS 1 A3                                                                                                                                                                                                                                                                                                                                                                                                         |                     |  |  |  |