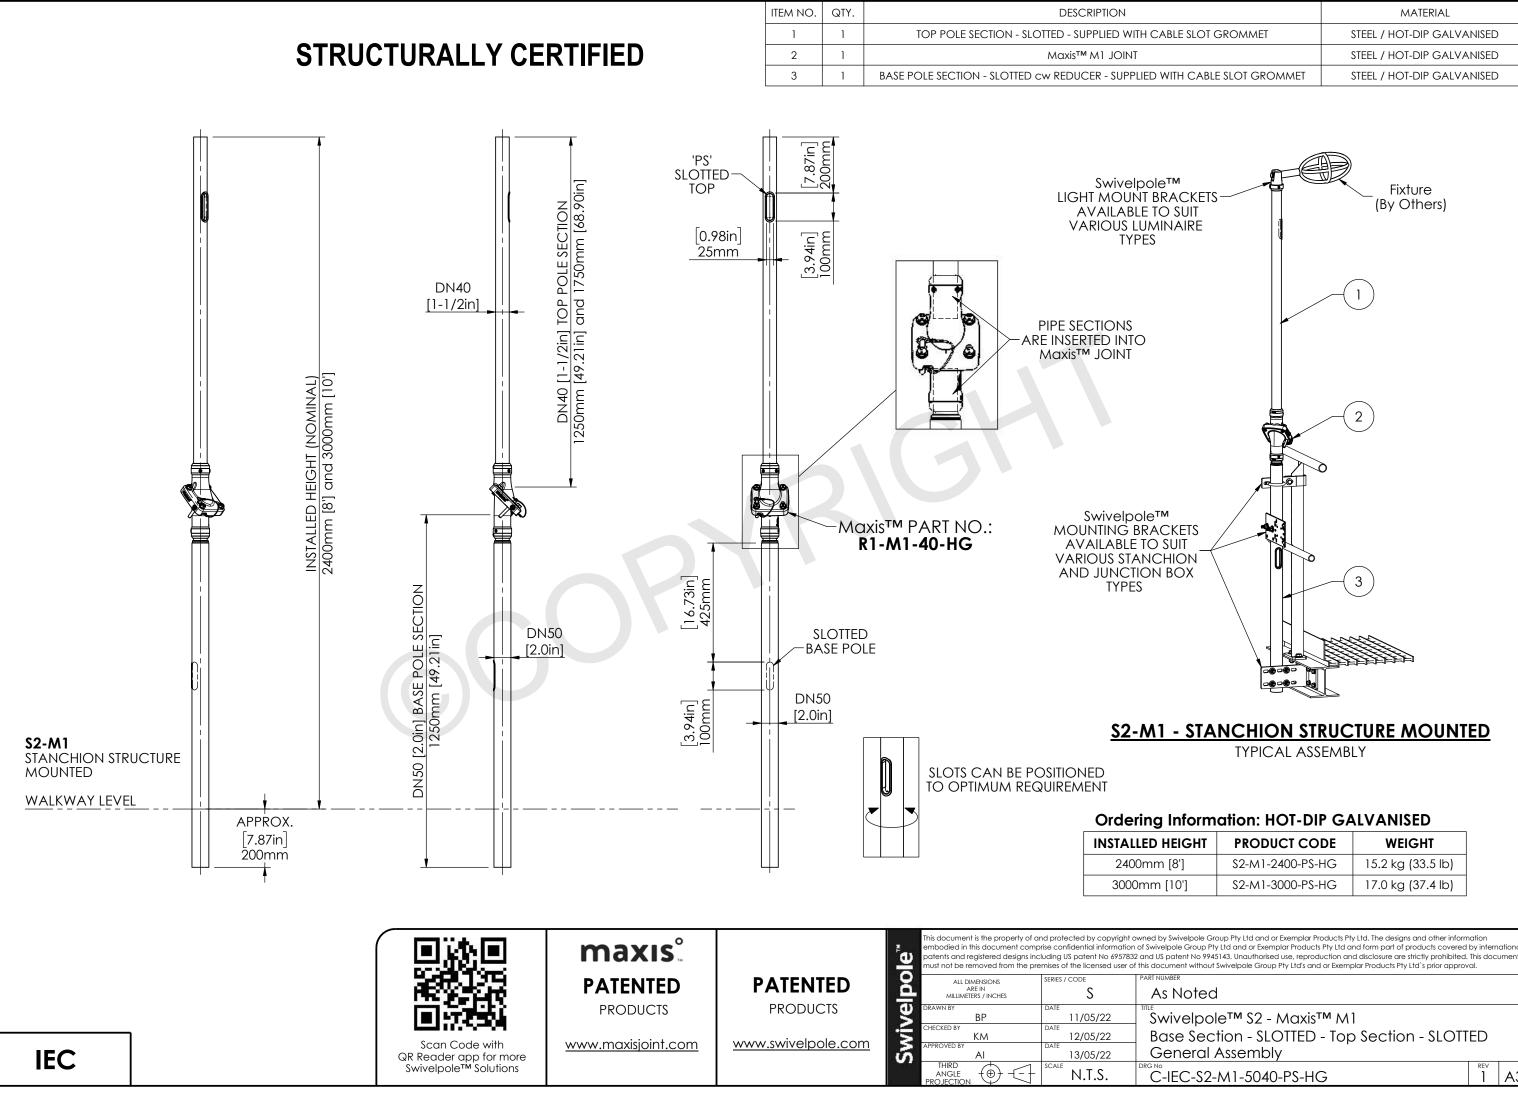

|                                                                                                                                                                                                                                                                                                                                                                                                                                                                                                                                                                                                                                                                                                                                                                                                                                                                                                                                                                                                                                                                                                                                                                                                                                                                                                                                                                                                                                                                                                                                                                                                                                                                                                                                                                                                                                                                                                                                                                                                                                                                                                 | MATERIAL OPTIONS           |  |  |  |
|-------------------------------------------------------------------------------------------------------------------------------------------------------------------------------------------------------------------------------------------------------------------------------------------------------------------------------------------------------------------------------------------------------------------------------------------------------------------------------------------------------------------------------------------------------------------------------------------------------------------------------------------------------------------------------------------------------------------------------------------------------------------------------------------------------------------------------------------------------------------------------------------------------------------------------------------------------------------------------------------------------------------------------------------------------------------------------------------------------------------------------------------------------------------------------------------------------------------------------------------------------------------------------------------------------------------------------------------------------------------------------------------------------------------------------------------------------------------------------------------------------------------------------------------------------------------------------------------------------------------------------------------------------------------------------------------------------------------------------------------------------------------------------------------------------------------------------------------------------------------------------------------------------------------------------------------------------------------------------------------------------------------------------------------------------------------------------------------------|----------------------------|--|--|--|
| N                                                                                                                                                                                                                                                                                                                                                                                                                                                                                                                                                                                                                                                                                                                                                                                                                                                                                                                                                                                                                                                                                                                                                                                                                                                                                                                                                                                                                                                                                                                                                                                                                                                                                                                                                                                                                                                                                                                                                                                                                                                                                               | STEEL / HOT-DIP GALVANISED |  |  |  |
|                                                                                                                                                                                                                                                                                                                                                                                                                                                                                                                                                                                                                                                                                                                                                                                                                                                                                                                                                                                                                                                                                                                                                                                                                                                                                                                                                                                                                                                                                                                                                                                                                                                                                                                                                                                                                                                                                                                                                                                                                                                                                                 | STEEL / HOT-DIP GALVANISED |  |  |  |
| ) WITH CABLE SLOT GROMMET                                                                                                                                                                                                                                                                                                                                                                                                                                                                                                                                                                                                                                                                                                                                                                                                                                                                                                                                                                                                                                                                                                                                                                                                                                                                                                                                                                                                                                                                                                                                                                                                                                                                                                                                                                                                                                                                                                                                                                                                                                                                       | STEEL / HOT-DIP GALVANISED |  |  |  |
| ole™<br>I BRACKETS<br>E TO SUIT<br>IMINAIRE<br>ES                                                                                                                                                                                                                                                                                                                                                                                                                                                                                                                                                                                                                                                                                                                                                                                                                                                                                                                                                                                                                                                                                                                                                                                                                                                                                                                                                                                                                                                                                                                                                                                                                                                                                                                                                                                                                                                                                                                                                                                                                                               |                            |  |  |  |
| Image: Second state of the second s |                            |  |  |  |
|                                                                                                                                                                                                                                                                                                                                                                                                                                                                                                                                                                                                                                                                                                                                                                                                                                                                                                                                                                                                                                                                                                                                                                                                                                                                                                                                                                                                                                                                                                                                                                                                                                                                                                                                                                                                                                                                                                                                                                                                                                                                                                 |                            |  |  |  |
| d by Swivelpole Group Pty Ltd and or Exemplar Products Pty Ltd. The designs and other information<br><i>ivelpole Group Pty Ltd and or Exemplar Products Pty Ltd and form part of products covered by international</i><br>US patent No 9945143. Unauthorised use, reproduction and disclosure are strictly prohibited. This document<br>tocument without Swivelpole Group Pty Ltd's and or Exemplar Products Pty Ltd's prior approval.<br>NUMBER                                                                                                                                                                                                                                                                                                                                                                                                                                                                                                                                                                                                                                                                                                                                                                                                                                                                                                                                                                                                                                                                                                                                                                                                                                                                                                                                                                                                                                                                                                                                                                                                                                                |                            |  |  |  |
| As Noted                                                                                                                                                                                                                                                                                                                                                                                                                                                                                                                                                                                                                                                                                                                                                                                                                                                                                                                                                                                                                                                                                                                                                                                                                                                                                                                                                                                                                                                                                                                                                                                                                                                                                                                                                                                                                                                                                                                                                                                                                                                                                        | (RQ2056 - 30/09/24)        |  |  |  |
| Swivelpole™ S2 - Maxis™                                                                                                                                                                                                                                                                                                                                                                                                                                                                                                                                                                                                                                                                                                                                                                                                                                                                                                                                                                                                                                                                                                                                                                                                                                                                                                                                                                                                                                                                                                                                                                                                                                                                                                                                                                                                                                                                                                                                                                                                                                                                         | M W ]                      |  |  |  |

Swivelpole™ S2 - Maxis™ M1 Base Section - SLOTTED - Top Section - PLAIN General Assembly

C-IEC-S2-M1-5040-P-HG

7 A3

| STEEL / HOT-DIP GALVANISED |
|----------------------------|
| STEEL / HOT-DIP GALVANISED |
| STEEL / HOT-DIP GALVANISED |
|                            |

| HEIGHT  | PRODUCT CODE     | WEIGHT            |
|---------|------------------|-------------------|
| m [8']  | S2-M1-2400-PS-HG | 15.2 kg (33.5 lb) |
| n [10'] | s2-m1-3000-ps-hg | 17.0 kg (37.4 lb) |