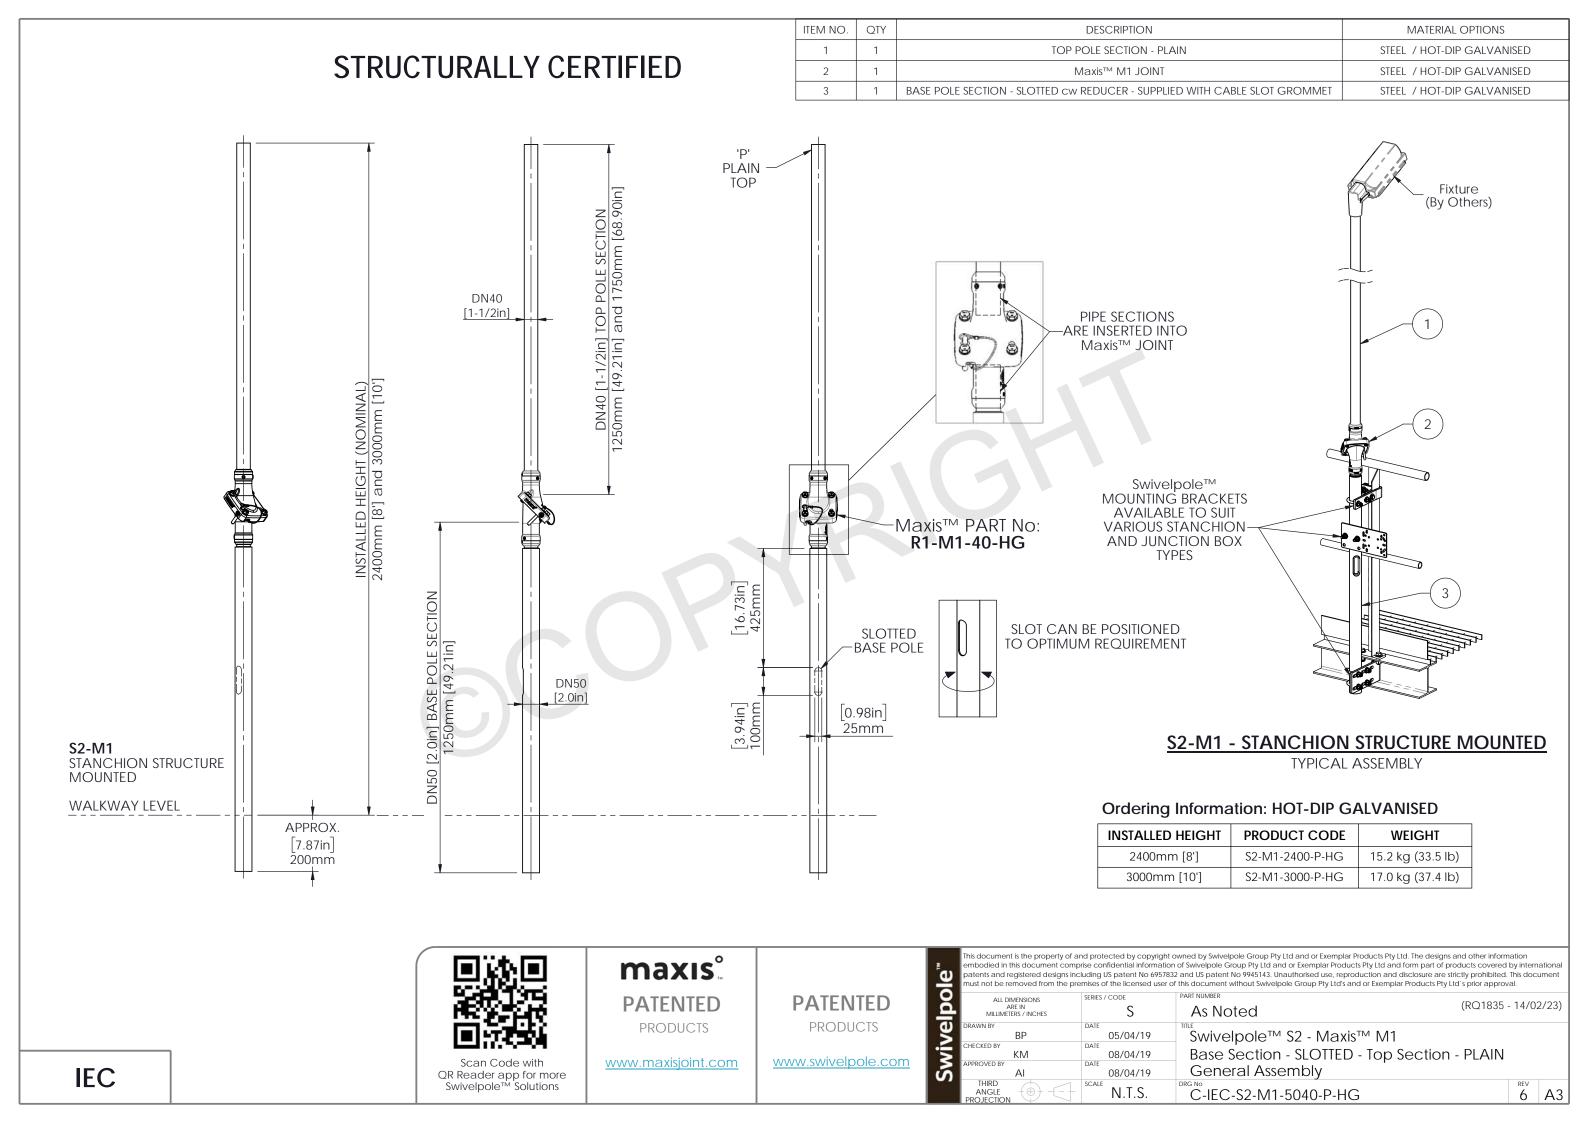

|                                                                                                  | MATERIAL OPTIONS                                                                                                                                                                                                                         |
|--------------------------------------------------------------------------------------------------|------------------------------------------------------------------------------------------------------------------------------------------------------------------------------------------------------------------------------------------|
| PLAIN                                                                                            | 316 STAINLESS STEEL                                                                                                                                                                                                                      |
|                                                                                                  | 316 STAINLESS STEEL                                                                                                                                                                                                                      |
| LIED WITH CABLE SLOT GROMM                                                                       | ET 316 STAINLESS STEEL                                                                                                                                                                                                                   |
| ACKETS<br>D SUIT<br>CHION<br>N BOX<br>1 - STANCHION STI<br>TYPICAL ASS<br>ing Information: 316 S |                                                                                                                                                                                                                                          |
| LED HEIGHT PRODUCT                                                                               |                                                                                                                                                                                                                                          |
| 0mm [8'] S2-M1-240                                                                               |                                                                                                                                                                                                                                          |
| 0mm [10'] S2-M1-300                                                                              |                                                                                                                                                                                                                                          |
|                                                                                                  |                                                                                                                                                                                                                                          |
| velpole Group Pty Ltd and or Exemplar Product<br>IS patent No 9945143. Unauthorised use, reproc  | roducts Pty Ltd. The designs and other information<br>is Pty Ltd and form part of products covered by international<br>duction and disclosure are strictly prohibited. This document<br>d or Exemplar Products Pty Ltd's prior approval. |
| As Noted                                                                                         | (RQ1907 - 09/08/23)                                                                                                                                                                                                                      |
| wivelpole™ S2 - Maxis<br>Base Section - SLOTTED<br>General Assembly<br>Č-IEC-S2-M1-5040-P-SS     |                                                                                                                                                                                                                                          |