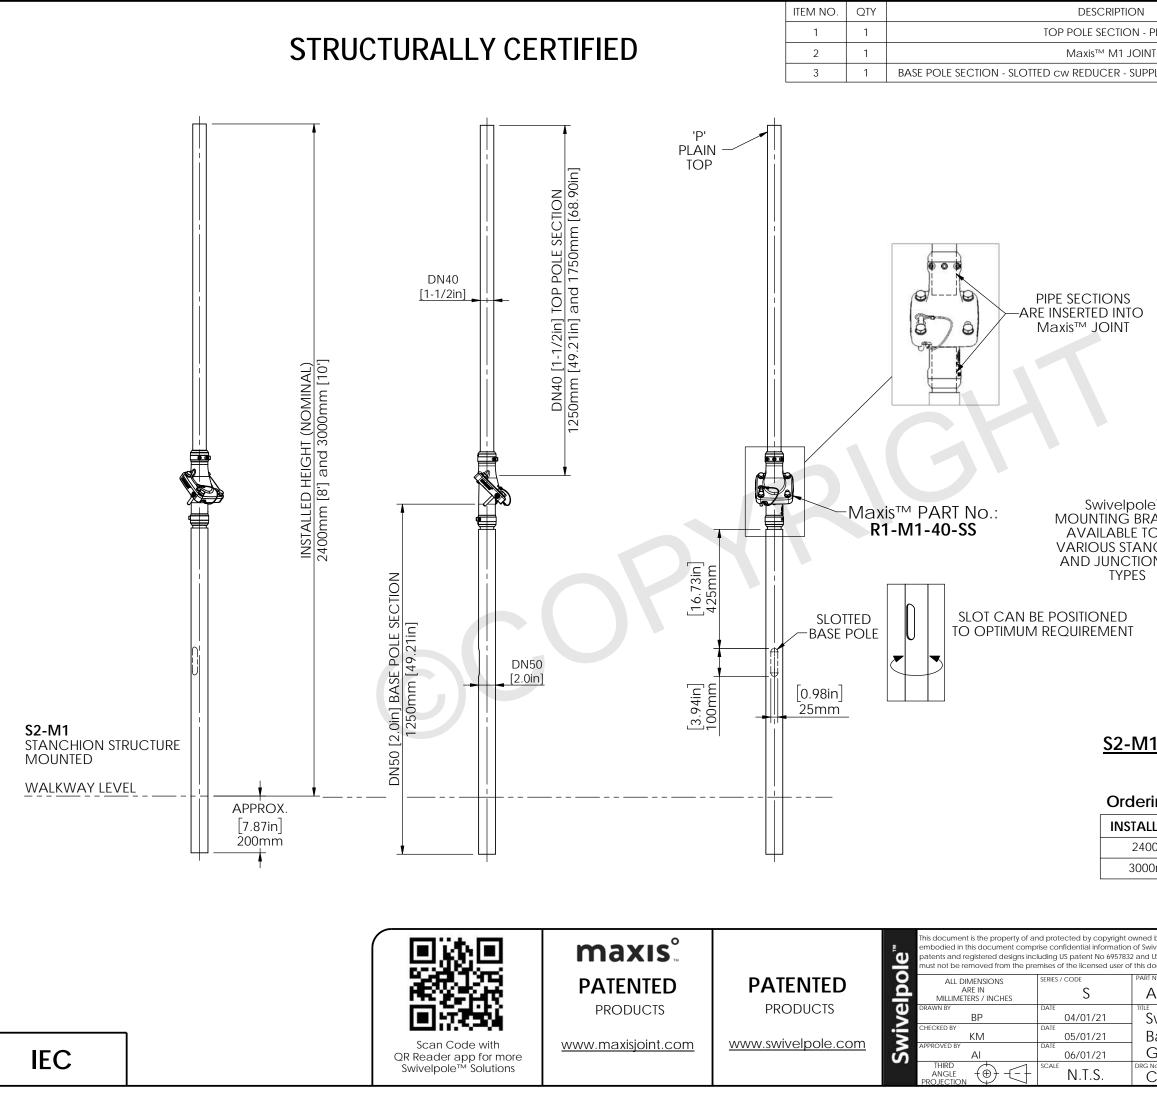

|                                                                                                  | MATERIAL OPTIONS                                                                                                                                                                                                                         |
|--------------------------------------------------------------------------------------------------|------------------------------------------------------------------------------------------------------------------------------------------------------------------------------------------------------------------------------------------|
| PLAIN                                                                                            | 316 STAINLESS STEEL                                                                                                                                                                                                                      |
|                                                                                                  | 316 STAINLESS STEEL                                                                                                                                                                                                                      |
| LIED WITH CABLE SLOT GROMM                                                                       | ET 316 STAINLESS STEEL                                                                                                                                                                                                                   |
| ACKETS<br>D SUIT<br>CHION<br>N BOX<br>1 - STANCHION STI<br>TYPICAL ASS<br>ing Information: 316 S |                                                                                                                                                                                                                                          |
| LED HEIGHT PRODUCT                                                                               |                                                                                                                                                                                                                                          |
| 0mm [8'] S2-M1-240                                                                               |                                                                                                                                                                                                                                          |
| 0mm [10'] S2-M1-300                                                                              |                                                                                                                                                                                                                                          |
|                                                                                                  |                                                                                                                                                                                                                                          |
| velpole Group Pty Ltd and or Exemplar Product<br>IS patent No 9945143. Unauthorised use, reproc  | roducts Pty Ltd. The designs and other information<br>is Pty Ltd and form part of products covered by international<br>duction and disclosure are strictly prohibited. This document<br>d or Exemplar Products Pty Ltd's prior approval. |
| As Noted                                                                                         | (RQ1907 - 09/08/23)                                                                                                                                                                                                                      |
| wivelpole™ S2 - Maxis<br>Base Section - SLOTTED<br>General Assembly<br>Č-IEC-S2-M1-5040-P-SS     |                                                                                                                                                                                                                                          |