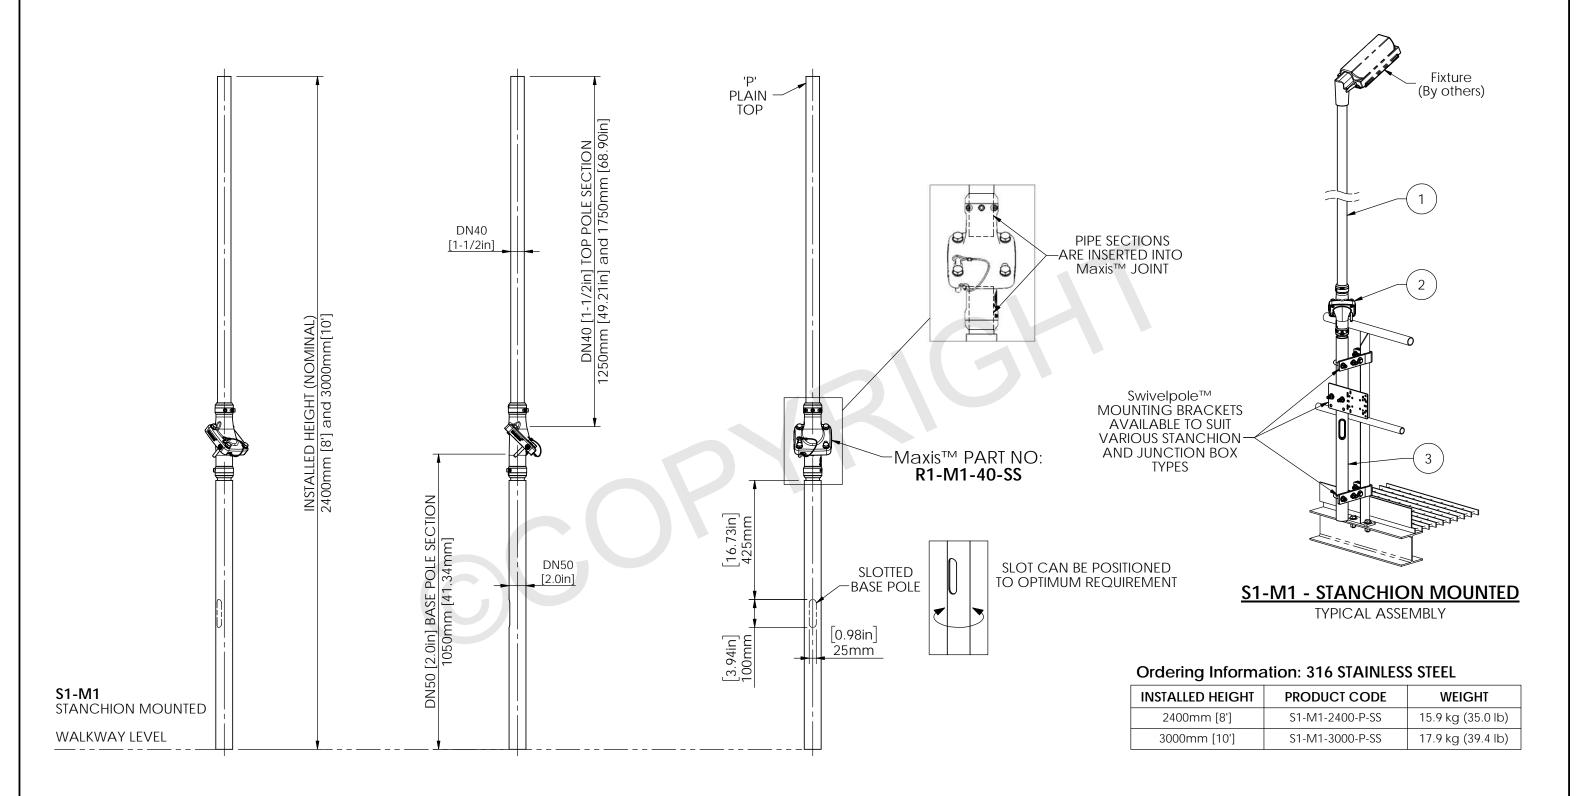

## STRUCTURALLY CERTIFIED

| ITEM NO. | QTY. DESCRIPTION |                                                                           | MATERIAL OPTIONS    |
|----------|------------------|---------------------------------------------------------------------------|---------------------|
| 1        | 1                | TOP POLE SECTION - PLAIN                                                  | 316 STAINLESS STEEL |
| 2        | 1                | Maxis™ M1 Joint                                                           | 316 STAINLESS STEEL |
| 3        | 1                | BASE POLE SECTION - SLOTTED CW REDUCER - SUPPLIED WITH CABLE SLOT GROMMET | 316 STAINLESS STEEL |

Scan Code with QR Reader app for more Swivelpole™ Solutions **MAXIS**°...

PATENTED

PRODUCTS

www.maxisjoint.com

## **PATENTED**

**PRODUCTS** 

www.swivelpole.com

This document is the property of and protected by copyright owned by Swivelpole Group Pty Ltd and or Exemplar Products Pty Ltd. The designs and other information embodied in this document comprise confidential information of Swivelpole Group Pty Ltd and or Exemplar Products Pty Ltd and form part of products covered by internationa patents and registered designs including US patent No 6957832 and US patent No 9945143. Unauthorised use, reproduction and disclosure are strictly prohibited. This document must not be removed from the premises of the licensed user of this document without Swivelpole Group Pty Ltd's and or Exemplar Products Pty Ltd's prior approval.

|           | must not be removed from the premises of the licensed user of this document without Swivelpole Group Pty Ltd's and or Exemplar Products Pty Ltd's prior approval. |               |                                              |                   |   |  |  |
|-----------|-------------------------------------------------------------------------------------------------------------------------------------------------------------------|---------------|----------------------------------------------|-------------------|---|--|--|
| 0         | ALL DIMENSIONS                                                                                                                                                    | SERIES / CODE | PART NUMBER (PO1007                          | (RQ1907 - 01/08/2 |   |  |  |
| 으         | ARE IN<br>MILLIMETERS / INCHES                                                                                                                                    | S             | As Noted (NOTYO)                             |                   |   |  |  |
| e         | DRAWN BY BP                                                                                                                                                       | 01/08/23      | Swivelpole™ S1 - Maxis™ M1                   |                   |   |  |  |
| ź         | CHECKED BY KM                                                                                                                                                     | 02/08/23      | Base Section - SLOTTED - Top Section - PLAIN | ĺ                 |   |  |  |
| S         | APPROVED BY  AI                                                                                                                                                   | 03/08/23      | General Assembly                             |                   |   |  |  |
| the field | THIRD ANGLE PROJECTION                                                                                                                                            | N.T.S.        | C-IEC-S1-M1-5040-P-SS                        | REV<br>1          | Α |  |  |