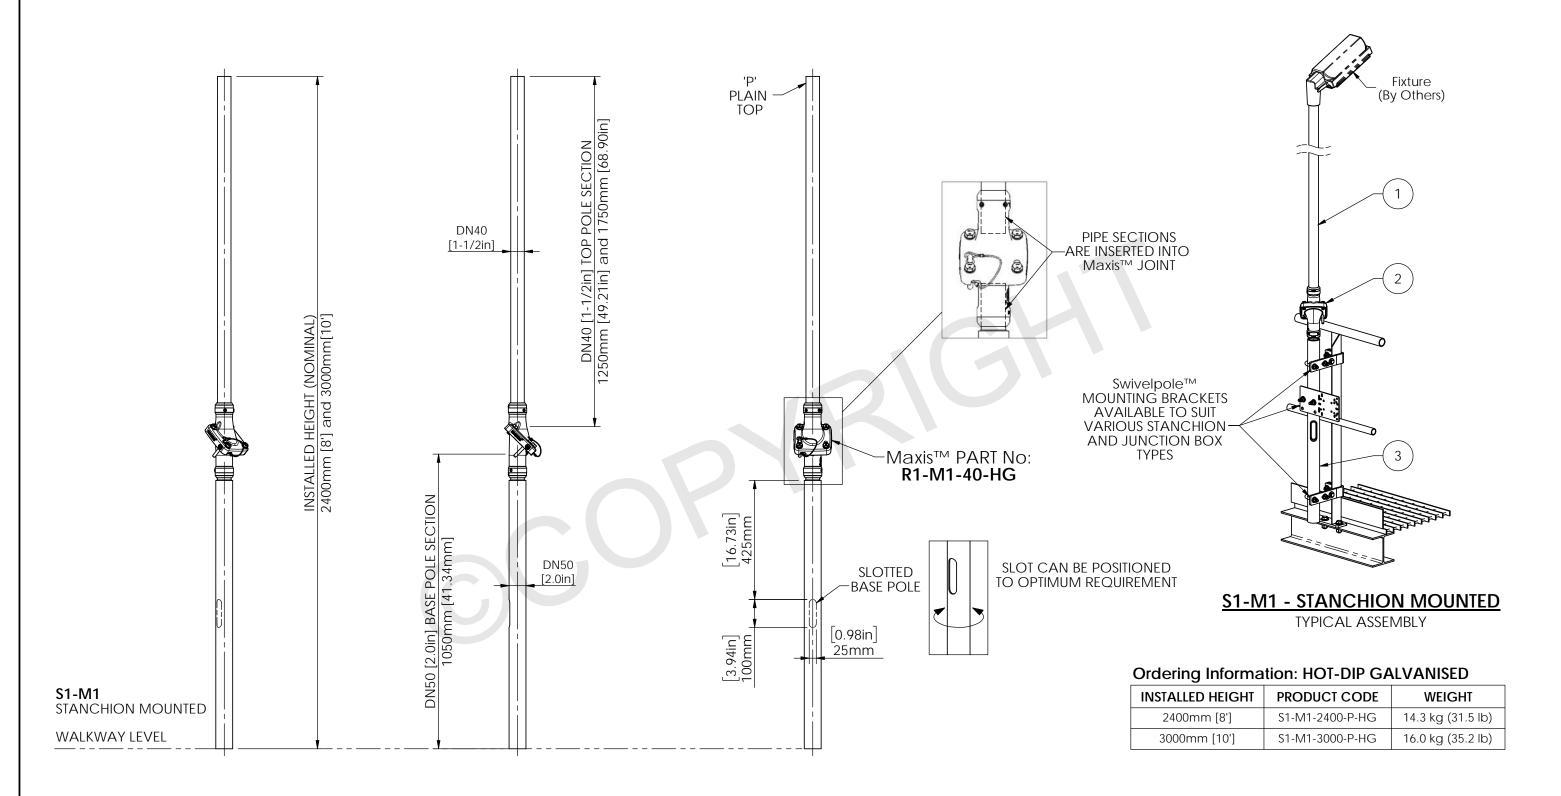

## STRUCTURALLY CERTIFIED

| ITEM NO. | QTY. | DESCRIPTION                                                               | MATERIAL OPTIONS           |
|----------|------|---------------------------------------------------------------------------|----------------------------|
| 1        | 1    | TOP POLE SECTION - PLAIN                                                  | STEEL / HOT-DIP GALVANISED |
| 2        | 1    | Maxis™ M1 Joint                                                           | STEEL / HOT-DIP GALVANISED |
| 3        | 1    | BASE POLE SECTION - SLOTTED CW REDUCER - SUPPLIED WITH CABLE SLOT GROMMET | STEEL / HOT-DIP GALVANISED |

Scan Code with QR Reader app for more Swivelpole™ Solutions **MAXIS**°.

PATENTED

PRODUCTS

www.maxisjoint.com

## **PATENTED**

**PRODUCTS** 

www.swivelpole.com

|   | This document is the property of and protected by copyright owned by Swivelpole Group Pty Ltd and or Exemplar Products Pty Ltd. The designs and other information            |
|---|------------------------------------------------------------------------------------------------------------------------------------------------------------------------------|
|   | embodied in this document comprise confidential information of Swivelpole Group Pty Ltd and or Exemplar Products Pty Ltd and form part of products covered by internation    |
| 1 | patents and registered designs including US patent No 6957832 and US patent No 9945143. Unauthorised use, reproduction and disclosure are strictly prohibited. This document |
| 뛜 | must not be removed from the premises of the licensed user of this document without Swivelpole Group Pty Ltd's and or Exemplar Products Pty Ltd's prior approval.            |
|   |                                                                                                                                                                              |

| $\Xi$    | must not be removed from the premises of the licensed user of this document without Swivelpole Group Pty Ltd's and or Exemplar Products Pty Ltd's prior approval. |                        |                                                                            |                     |            |  |  |
|----------|-------------------------------------------------------------------------------------------------------------------------------------------------------------------|------------------------|----------------------------------------------------------------------------|---------------------|------------|--|--|
| <u>8</u> | ALL DIMENSIONS<br>ARE IN<br>MILLIMETERS / INCHES                                                                                                                  | SERIES / CODE          | As Noted (RQ1907                                                           | (RQ1907 - 26/07/23) |            |  |  |
| vive     | DRAWN BY BP CHECKED BY KM                                                                                                                                         | 05/04/19 DATE 08/04/19 | Swivelpole™ S1 - Maxis™ M1<br>Base Section - SLOTTED - Top Section - PLAIN |                     |            |  |  |
| 2        | APPROVED BY  AI                                                                                                                                                   | 08/04/19               | General Assembly                                                           |                     |            |  |  |
|          | THIRD ANGLE PROJECTION                                                                                                                                            | N.T.S.                 | Drg No<br>C-IEC-S1-M1-5040-P-HG                                            | 6                   | <b>A</b> 3 |  |  |