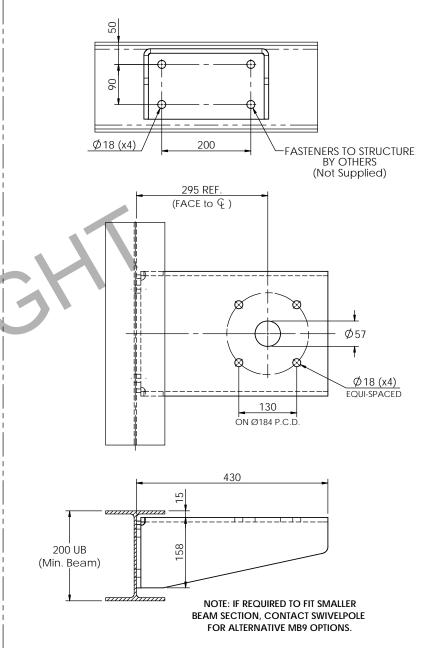

| ¥        | must not be removed from the premises of the licensed user of this document without Swivelpole Group Pty Ltd's and or Exemplar Products Pty Ltd's prior approval. |                                   |                                                                  |          |       |
|----------|-------------------------------------------------------------------------------------------------------------------------------------------------------------------|-----------------------------------|------------------------------------------------------------------|----------|-------|
| <u>옵</u> | ALL DIMENSIONS<br>ARE IN<br>MILLIMETERS                                                                                                                           | SERIES / CODE<br>MB               | MBK9-002-HG                                                      | 631 - 9, | /2/21 |
| WIVE     | DRAWN BY BP CHECKED BY KM APPROVED BY                                                                                                                             | 18/03/16<br>DATE 18/03/16<br>DATE | Swivelpole™ Mounting Bracket MB9 Outrigger Bracket for ST Series |          |       |
| S        | THIRD ANGLE PROJECTION                                                                                                                                            | 18/03/16<br>SCALE N.T.S.          | General Assembly  C-AU-MBK9-002-HG                               | REV<br>4 | A3    |