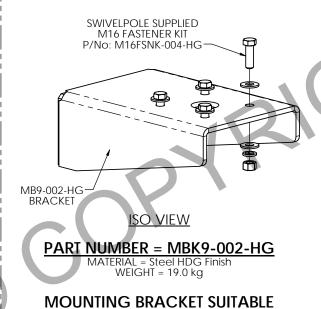

MBK9-002-HG
TYPICAL INSTALLATION
ALSO SUITS SWIVELPOLE™ ST4-M1 & ST4-M2

WITH ALUMINIUM

Scan Code with QR Reader app for more Swivelpole™ Solutions

| ¥        | must not be removed from the premises of the licensed user of this document without Swivelpole Group Pty Ltd's and or Exemplar Products Pty Ltd's prior approval. |                                   |                                                                  |          |       |
|----------|-------------------------------------------------------------------------------------------------------------------------------------------------------------------|-----------------------------------|------------------------------------------------------------------|----------|-------|
| <u>옵</u> | ALL DIMENSIONS<br>ARE IN<br>MILLIMETERS                                                                                                                           | SERIES / CODE<br>MB               | MBK9-002-HG                                                      | 631 - 9, | /2/21 |
| WIVE     | DRAWN BY BP CHECKED BY KM APPROVED BY                                                                                                                             | 18/03/16<br>DATE 18/03/16<br>DATE | Swivelpole™ Mounting Bracket MB9 Outrigger Bracket for ST Series |          |       |
| S        | THIRD ANGLE PROJECTION                                                                                                                                            | 18/03/16<br>SCALE N.T.S.          | General Assembly  C-AU-MBK9-002-HG                               | REV<br>4 | A3    |