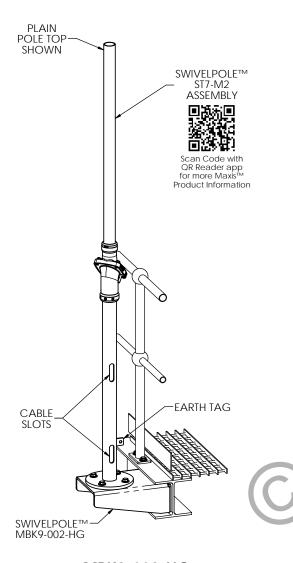

MBK9-002-HG
TYPICAL INSTALLATION
ALSO SUITS SWIVELPOLE™ ST4-M1 & ST4-M2

WITH ALUMINIUM

Scan Code with QR Reader app for more Swivelpole™ Solutions