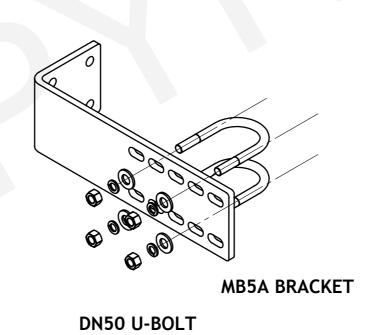

MBK6-5A-50-HG Swivelpole S12 Mounting Bracket Kit Typical installation Bracket detail

C-AU-MBK6-5A-50-HG

DESCRIPTION REVISION HISTORY

16-06-10

DATE APPROVED

1 A3