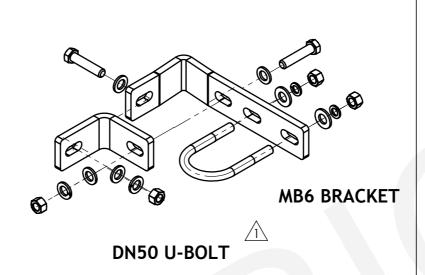

MBK6-5A-50-HG Swivelpole S12 Mounting Bracket Kit Typical installation Bracket detail

C-AU-MBK6-5A-50-HG

DESCRIPTION REVISION HISTORY

16-06-10

DATE APPROVED

1 A3