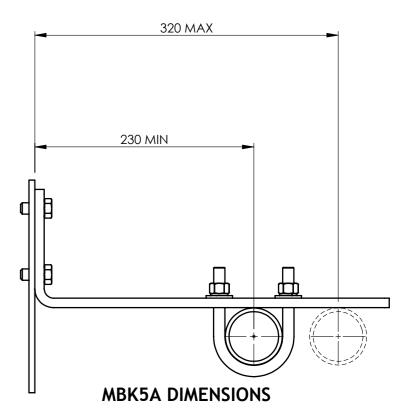

MBK6-5A-50-HG Swivelpole S12 Mounting Bracket Kit Typical installation Bracket detail

C-AU-MBK6-5A-50-HG

DESCRIPTION REVISION HISTORY

16-06-10

DATE APPROVED

1 A3