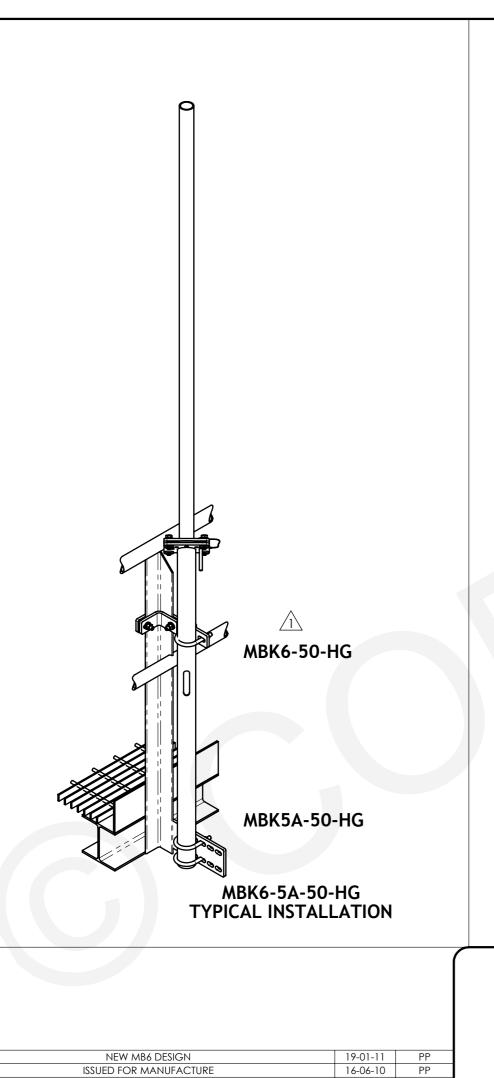

MBK6-5A-50-HG Swivelpole S12 Mounting Bracket Kit Typical installation Bracket detail

C-AU-MBK6-5A-50-HG

DESCRIPTION REVISION HISTORY

16-06-10

DATE APPROVED

1 A3