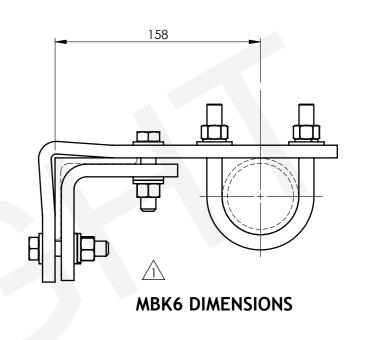

MBK6-5A-50-HG Swivelpole S12 Mounting Bracket Kit Typical installation Bracket detail

C-AU-MBK6-5A-50-HG

DESCRIPTION REVISION HISTORY

16-06-10

DATE APPROVED

1 A3