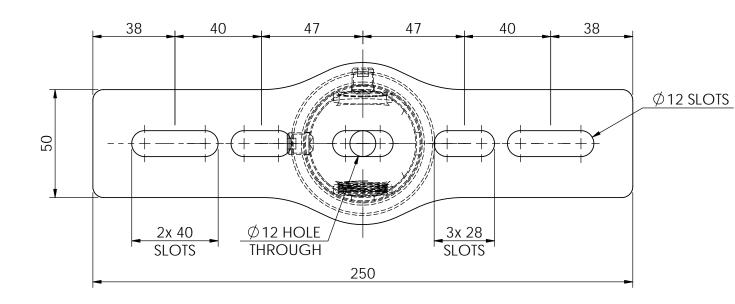

3 A3

|           | document must not be removed from the premises of the licensed user of this document without Swivelpole Group Pty Ltd's prior approval. |             |          |               |                                |                 |        |  |  |  |  |
|-----------|-----------------------------------------------------------------------------------------------------------------------------------------|-------------|----------|---------------|--------------------------------|-----------------|--------|--|--|--|--|
| 9         | ALL DIMENSIONS                                                                                                                          | PROJECT     |          | SERIES / CODE | PART NUMBER                    | (RQ11717 - 22/  | 11/21) |  |  |  |  |
| 므         | ARE IN<br>MILLIMETERS                                                                                                                   | SWIVELPOLE™ |          | LM            | LMK5101-40-DD-HG               | (11/11/- 22/11/ | 11/21) |  |  |  |  |
| ą         | DRAWN BY                                                                                                                                | )           | DATE 03  | 3/11/20       | DN40 [Ø48.3mm] Luminaire Mount |                 |        |  |  |  |  |
| 5         | CHECKED BY KM                                                                                                                           |             | 03/11/20 |               | Floodlight (bolt-on)           |                 |        |  |  |  |  |
| S         | APPROVED BY  AI                                                                                                                         |             | DATE 03  | 3/11/20       | Client Detail                  |                 |        |  |  |  |  |
| to Gentle | THIRD ANGLE                                                                                                                             |             | SCALE    | 1.2           | C-AU-I MK5101-40-DD-HG         | REV<br>3        | A3     |  |  |  |  |

|         | document must not be removed from the premises of the licensed user of this document without Swivelpole Group Pty Ltd's prior approval. |     |          |               |                                |                       |  |  |  |  |
|---------|-----------------------------------------------------------------------------------------------------------------------------------------|-----|----------|---------------|--------------------------------|-----------------------|--|--|--|--|
| Ö       | ALL DIMENSIONS PROJECT                                                                                                                  |     |          | SERIES / CODE | PART NUMBER                    | (RQ1717 - 22/11/21)   |  |  |  |  |
| 믕       | ARE IN SWIVELPO                                                                                                                         |     | OLE™ LM  |               | LMK5101-40-DD-SS               | (1.021717 - 22711721) |  |  |  |  |
| S.      | DRAWN BY BP                                                                                                                             |     | 20/08/21 |               | DN40 [Ø48.3mm] Luminaire Mount |                       |  |  |  |  |
| 5       | KM                                                                                                                                      |     | 23/08/21 |               | Floodlight (bolt-on)           |                       |  |  |  |  |
| S       | Al                                                                                                                                      |     | 24/08/21 |               | Client Detail                  |                       |  |  |  |  |
| 1:19/15 | THIRD ANGLE PROJECTION                                                                                                                  | ⊕ ← | SCALE    | 1:2           | C-AU-LMK5101-40-DD-SS          | 1 A3                  |  |  |  |  |