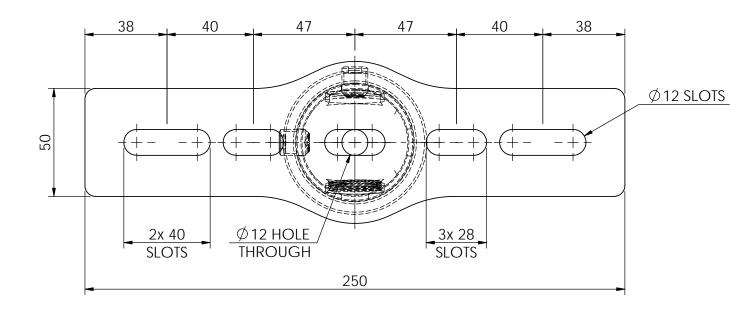

3 A3

|           | document must not be removed from the premises of the licensed user of this document without Swivelpole Group Pty Ltd's prior approval. |             |          |               |                                |                 |        |  |  |  |  |
|-----------|-----------------------------------------------------------------------------------------------------------------------------------------|-------------|----------|---------------|--------------------------------|-----------------|--------|--|--|--|--|
| 9         | ALL DIMENSIONS                                                                                                                          | PROJECT     |          | SERIES / CODE | PART NUMBER                    | (RQ11717 - 22/  | 11/21) |  |  |  |  |
| 므         | ARE IN<br>MILLIMETERS                                                                                                                   | SWIVELPOLE™ |          | LM            | LMK5101-40-DD-HG               | (11/11/- 22/11/ | 11/21) |  |  |  |  |
| ą         | DRAWN BY                                                                                                                                | )           | DATE 03  | 3/11/20       | DN40 [Ø48.3mm] Luminaire Mount |                 |        |  |  |  |  |
| 5         | CHECKED BY KM                                                                                                                           |             | 03/11/20 |               | Floodlight (bolt-on)           |                 |        |  |  |  |  |
| S         | APPROVED BY  AI                                                                                                                         |             | DATE 03  | 3/11/20       | Client Detail                  |                 |        |  |  |  |  |
| to Gentle | THIRD ANGLE                                                                                                                             |             | SCALE    | 1.2           | C-AU-I MK5101-40-DD-HG         | REV<br>3        | A3     |  |  |  |  |

|         | document must not be removed from the premises of the licensed user of this document without Swivelpole Group Pty Ltd's prior approval. |     |          |               |                                |                       |  |  |  |  |
|---------|-----------------------------------------------------------------------------------------------------------------------------------------|-----|----------|---------------|--------------------------------|-----------------------|--|--|--|--|
| Ö       | ALL DIMENSIONS PROJECT                                                                                                                  |     |          | SERIES / CODE | PART NUMBER                    | (RQ1717 - 22/11/21)   |  |  |  |  |
| 믕       | ARE IN SWIVELPO                                                                                                                         |     | OLE™ LM  |               | LMK5101-40-DD-SS               | (1.021717 - 22711721) |  |  |  |  |
| S.      | DRAWN BY BP                                                                                                                             |     | 20/08/21 |               | DN40 [Ø48.3mm] Luminaire Mount |                       |  |  |  |  |
| 5       | KM                                                                                                                                      |     | 23/08/21 |               | Floodlight (bolt-on)           |                       |  |  |  |  |
| S       | Al                                                                                                                                      |     | 24/08/21 |               | Client Detail                  |                       |  |  |  |  |
| 1:19/15 | THIRD ANGLE PROJECTION                                                                                                                  | ⊕ ← | SCALE    | 1:2           | C-AU-LMK5101-40-DD-SS          | 1 A3                  |  |  |  |  |