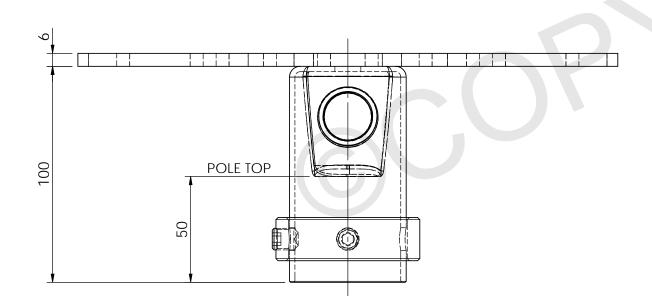

3 A3

|           | document must not be removed from the premises of the licensed user of this document without Swivelpole Group Pty Ltd's prior approval. |             |          |               |                                |                 |        |  |  |  |  |
|-----------|-----------------------------------------------------------------------------------------------------------------------------------------|-------------|----------|---------------|--------------------------------|-----------------|--------|--|--|--|--|
| 9         | ALL DIMENSIONS                                                                                                                          | PROJECT     |          | SERIES / CODE | PART NUMBER                    | (RQ11717 - 22/  | 11/21) |  |  |  |  |
| 므         | ARE IN<br>MILLIMETERS                                                                                                                   | SWIVELPOLE™ |          | LM            | LMK5101-40-DD-HG               | (11/11/- 22/11/ | 11/21) |  |  |  |  |
| ą         | DRAWN BY                                                                                                                                | )           | DATE 03  | 3/11/20       | DN40 [Ø48.3mm] Luminaire Mount |                 |        |  |  |  |  |
| 5         | CHECKED BY KM                                                                                                                           |             | 03/11/20 |               | Floodlight (bolt-on)           |                 |        |  |  |  |  |
| S         | APPROVED BY  AI                                                                                                                         |             | DATE 03  | 3/11/20       | Client Detail                  |                 |        |  |  |  |  |
| to Gentle | THIRD ANGLE                                                                                                                             |             | SCALE    | 1.2           | C-AU-I MK5101-40-DD-HG         | REV<br>3        | A3     |  |  |  |  |

|         | document must not be removed from the premises of the licensed user of this document without Swivelpole Group Pty Ltd's prior approval. |     |          |               |                                |                       |  |  |  |  |
|---------|-----------------------------------------------------------------------------------------------------------------------------------------|-----|----------|---------------|--------------------------------|-----------------------|--|--|--|--|
| Ö       | ALL DIMENSIONS PROJECT                                                                                                                  |     |          | SERIES / CODE | PART NUMBER                    | (RQ1717 - 22/11/21)   |  |  |  |  |
| 믕       | ARE IN SWIVELPO                                                                                                                         |     | OLE™ LM  |               | LMK5101-40-DD-SS               | (1.021717 - 22711721) |  |  |  |  |
| S.      | DRAWN BY BP                                                                                                                             |     | 20/08/21 |               | DN40 [Ø48.3mm] Luminaire Mount |                       |  |  |  |  |
| 5       | KM                                                                                                                                      |     | 23/08/21 |               | Floodlight (bolt-on)           |                       |  |  |  |  |
| S       | Al                                                                                                                                      |     | 24/08/21 |               | Client Detail                  |                       |  |  |  |  |
| 1:19/15 | THIRD ANGLE PROJECTION                                                                                                                  | ⊕ ← | SCALE    | 1:2           | C-AU-LMK5101-40-DD-SS          | 1 A3                  |  |  |  |  |