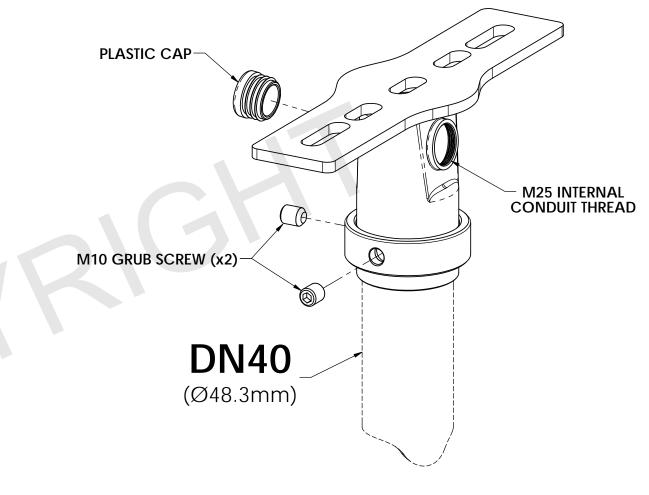

## PART NUMBER = LMK5101-40-DD-HG

MATERIAL = Steel - HDG Finish WEIGHT = 1.0 kg

SUPPLIED WITH PLASTIC CAP

Scan Code with QR Reader app for more Swivelpole™ Light Mount Product Information

## PART NUMBER = LMK5101-40-DD-SS

MATERIAL = 316 Stainless Steel WEIGHT = 1.1 kg

SUPPLIED WITH PLASTIC CAP

Scan Code with OR Reader app for more Swivelpole™ Light Mount Product Information