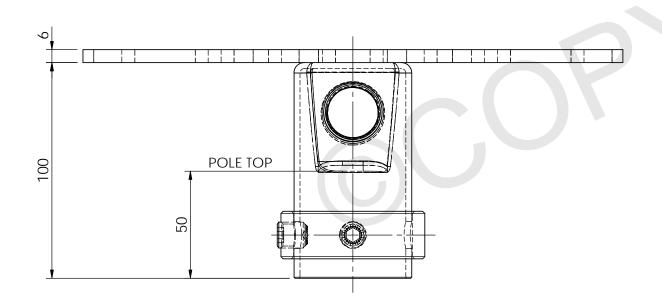

3 A3

|           | document must not be removed from the premises of the licensed user of this document without Swivelpole Group Pty Ltd's prior approval. |             |          |               |                                |                 |        |  |  |  |  |
|-----------|-----------------------------------------------------------------------------------------------------------------------------------------|-------------|----------|---------------|--------------------------------|-----------------|--------|--|--|--|--|
| 9         | ALL DIMENSIONS                                                                                                                          | PROJECT     |          | SERIES / CODE | PART NUMBER                    | (RQ11717 - 22/  | 11/21) |  |  |  |  |
| 므         | ARE IN<br>MILLIMETERS                                                                                                                   | SWIVELPOLE™ |          | LM            | LMK5101-40-DD-HG               | (11/11/- 22/11/ | 11/21) |  |  |  |  |
| ą         | DRAWN BY                                                                                                                                | )           | DATE 03  | 3/11/20       | DN40 [Ø48.3mm] Luminaire Mount |                 |        |  |  |  |  |
| 5         | CHECKED BY KM                                                                                                                           |             | 03/11/20 |               | Floodlight (bolt-on)           |                 |        |  |  |  |  |
| S         | APPROVED BY  AI                                                                                                                         |             | DATE 03  | 3/11/20       | Client Detail                  |                 |        |  |  |  |  |
| to Gentle | THIRD ANGLE                                                                                                                             |             | SCALE    | 1.2           | C-AU-I MK5101-40-DD-HG         | REV<br>3        | A3     |  |  |  |  |

|         | document must not be removed from the premises of the licensed user of this document without Swivelpole Group Pty Ltd's prior approval. |     |          |               |                                |                       |  |  |  |  |
|---------|-----------------------------------------------------------------------------------------------------------------------------------------|-----|----------|---------------|--------------------------------|-----------------------|--|--|--|--|
| Ö       | ALL DIMENSIONS PROJECT                                                                                                                  |     |          | SERIES / CODE | PART NUMBER                    | (RQ1717 - 22/11/21)   |  |  |  |  |
| 믕       | ARE IN SWIVELPO                                                                                                                         |     | OLE™ LM  |               | LMK5101-40-DD-SS               | (1.021717 - 22711721) |  |  |  |  |
| S.      | DRAWN BY BP                                                                                                                             |     | 20/08/21 |               | DN40 [Ø48.3mm] Luminaire Mount |                       |  |  |  |  |
| 5       | KM                                                                                                                                      |     | 23/08/21 |               | Floodlight (bolt-on)           |                       |  |  |  |  |
| S       | Al                                                                                                                                      |     | 24/08/21 |               | Client Detail                  |                       |  |  |  |  |
| 1:19/15 | THIRD ANGLE PROJECTION                                                                                                                  | ⊕ ← | SCALE    | 1:2           | C-AU-LMK5101-40-DD-SS          | 1 A3                  |  |  |  |  |