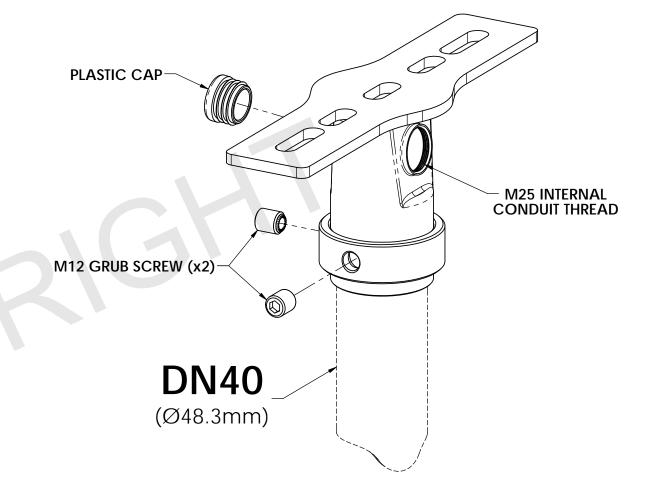

## PART NUMBER = LMK5101-40-DD-HG

MATERIAL = Steel - HDG Finish WEIGHT = 1.0 kg

SUPPLIED WITH PLASTIC CAP

Scan Code with QR Reader app for more Swivelpole™ Light Mount Product Information

## PART NUMBER = LMK5101-40-DD-SS

MATERIAL = 316 Stainless Steel WEIGHT = 1.1 kg

SUPPLIED WITH PLASTIC CAP

Scan Code with OR Reader app for more Swivelpole™ Light Mount Product Information