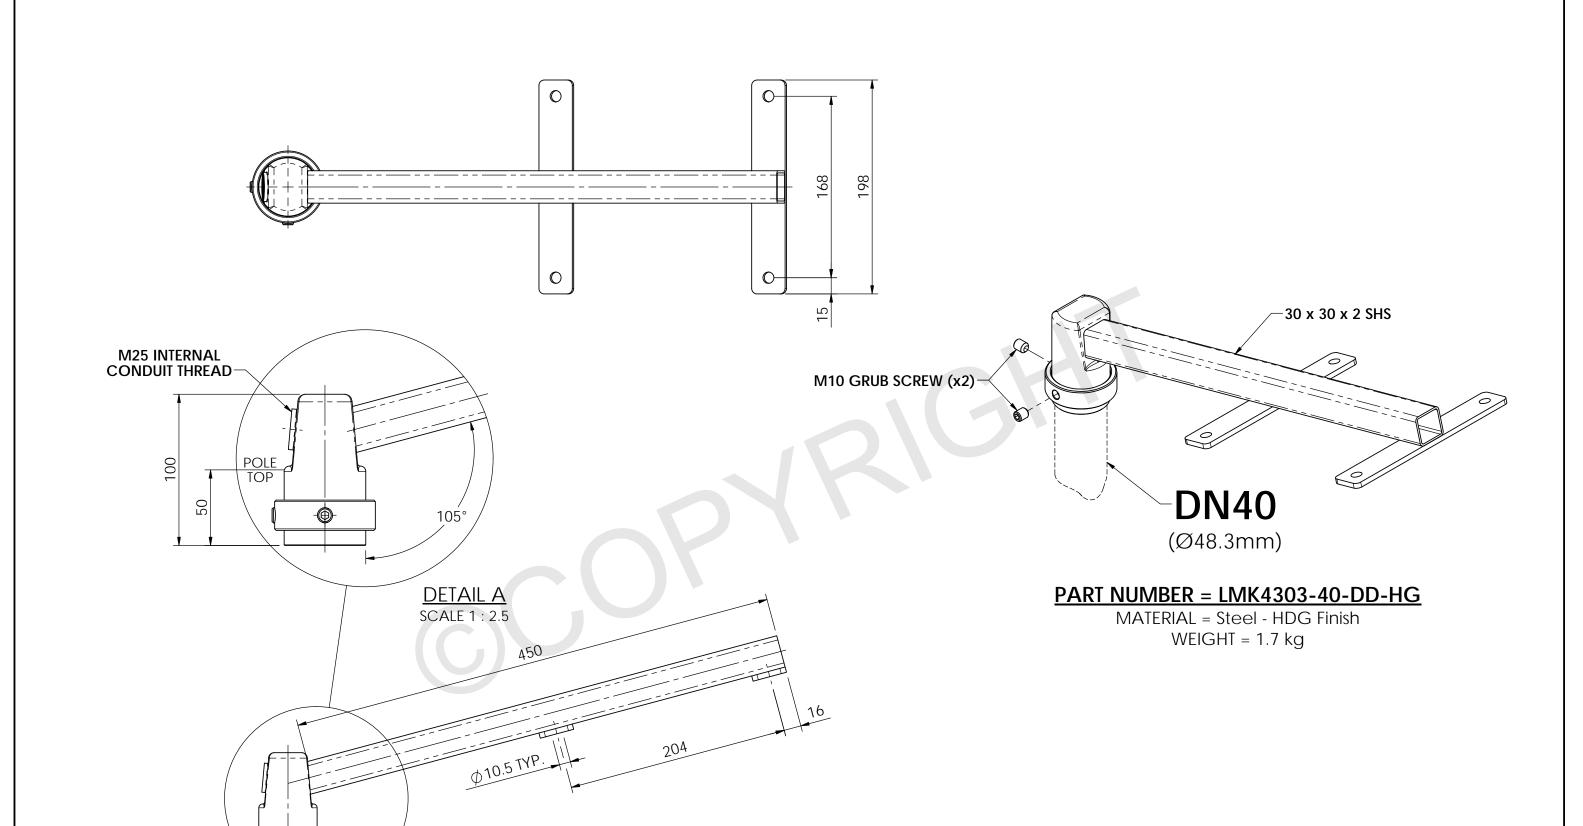

| ole         | patents and registered designs including US patent No 6957832. Unauthorised use, reproduction and disclosure are strictly prohibited. This document must not be removed from the premises of the licensed user of this document without Swivelpole Group Pty Ltd's prior approval. |          |        |                     |                                                      |           |       |  |  |  |
|-------------|------------------------------------------------------------------------------------------------------------------------------------------------------------------------------------------------------------------------------------------------------------------------------------|----------|--------|---------------------|------------------------------------------------------|-----------|-------|--|--|--|
| elpo        | IVIILLIIVILTERS                                                                                                                                                                                                                                                                    | SWIVELP( | OLE™   | SERIES / CODE<br>LM | LMK4303-40-DD-HG (RQ17)                              | 17 - 22/1 | 1/21) |  |  |  |
| wive        | DRAWN BY  CHECKED BY  KN                                                                                                                                                                                                                                                           |          | DATE 0 | 3/02/21<br>9/02/21  | DN40 (Ø48.3mm) Luminaire Mount<br>Bulkhead (bolt-on) |           |       |  |  |  |
| S           | APPROVED BY  AI  THIRD                                                                                                                                                                                                                                                             | <u> </u> |        | 0/02/21             | Client Detail                                        |           |       |  |  |  |
| i gritini e |                                                                                                                                                                                                                                                                                    | ⊕ - <    | SCALE  | 1:3.5               | C-AU-LMK4303-40-DD-HG                                | REV<br>1  | А3    |  |  |  |