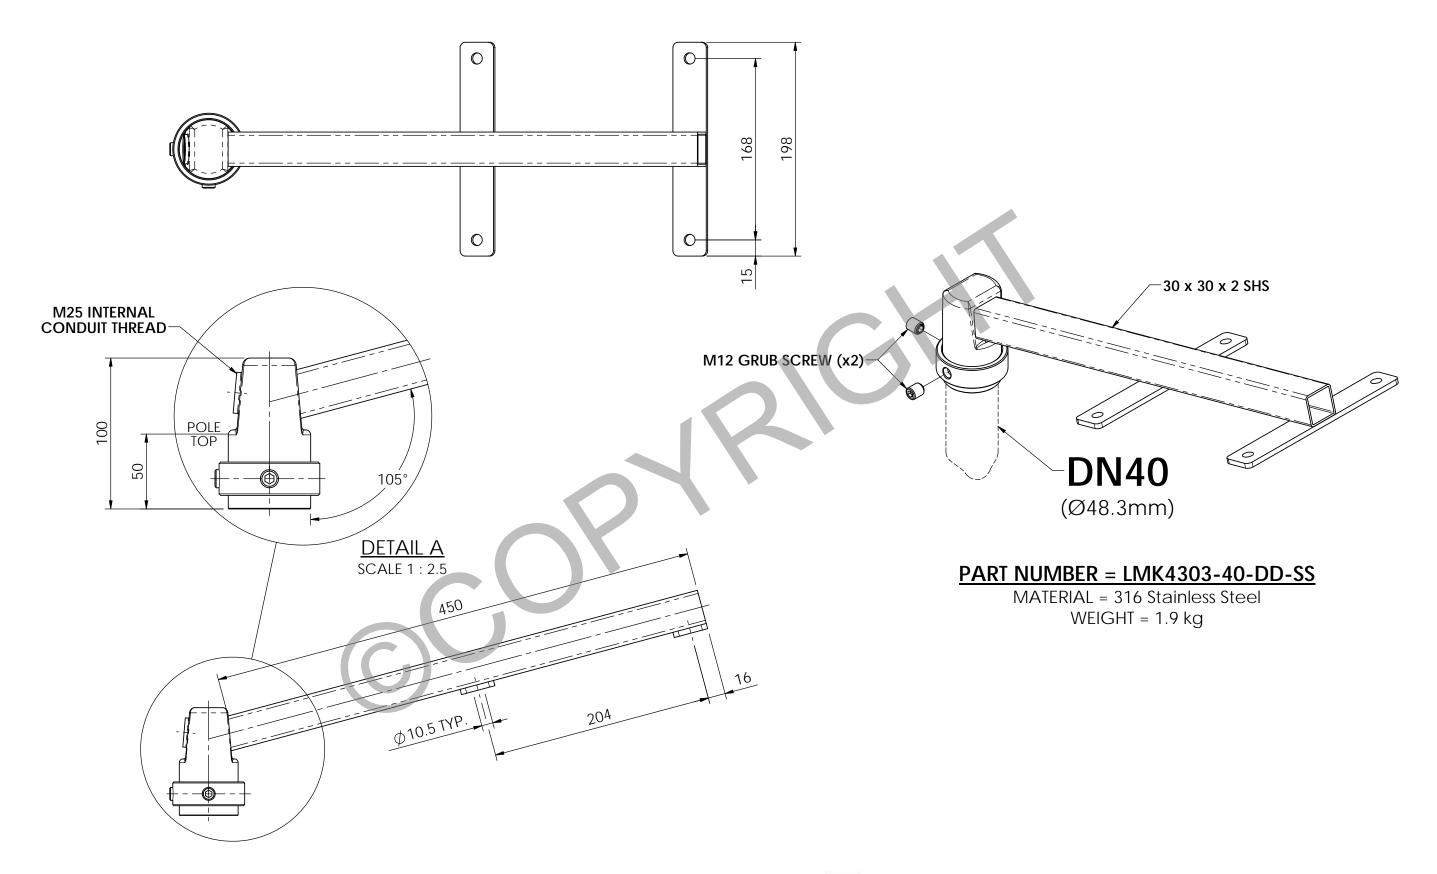

| eq            | document must not be removed from the premises of the licensed user of this document without Swivelpole Group Pty Ltd's prior approval. |        |               |               |                                |          |    |  |  |  |  |  |
|---------------|-----------------------------------------------------------------------------------------------------------------------------------------|--------|---------------|---------------|--------------------------------|----------|----|--|--|--|--|--|
| Ō             | ALL DIMENSIONS PROJECT                                                                                                                  |        |               | SERIES / CODE | PART NUMBER                    |          |    |  |  |  |  |  |
| 으             | ARE IN SWIVELPO                                                                                                                         |        | OLE™          | LM            | LMK4303-40-DD-SS               |          |    |  |  |  |  |  |
| 9             | DRAWN BY DATE BP                                                                                                                        |        |               | 8/08/21       | DN40 (Ø48.3mm) Luminaire Mount |          |    |  |  |  |  |  |
| Ś             | CHECKED BY KM                                                                                                                           |        | DATE 19/08/21 |               | Bulkhead (bolt-on)             |          |    |  |  |  |  |  |
| Š             | APPROVED BY  AI                                                                                                                         |        | DATE 20/08/21 |               | Client Detail                  |          |    |  |  |  |  |  |
| and the first | THIRD ANGLE PROJECTION                                                                                                                  | ⊕ -(-) | SCALE         | N.T.S.        | C-AU-LMK4303-40-DD-SS          | nev<br>O | A3 |  |  |  |  |  |