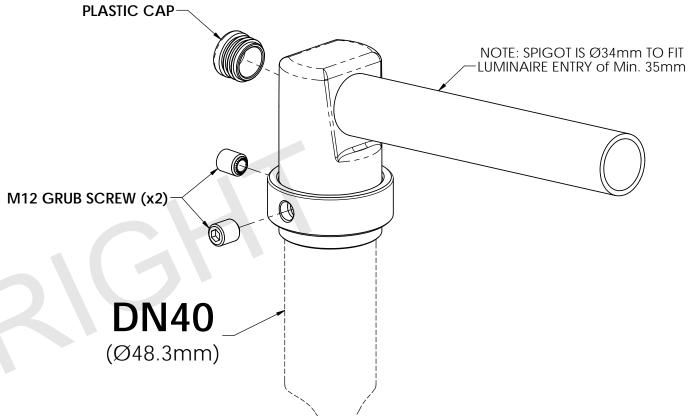

## PART NUMBER = LMK1101-40-DD-HG

MATERIAL = Steel - HDG Finish WEIGHT = 0.9 kg

SUPPLIED WITH PLASTIC CAP

Scan Code with QR Reader app for more Swivelpole™ Light Mount Product Information

## PART NUMBER = LMK1101-40-DD-SS

MATERIAL = 316 Stainless Steel WEIGHT = 1.0 kg

SUPPLIED WITH PLASTIC CAP

Scan Code with QR Reader app for more Swivelpole™ Light Mount Product Information