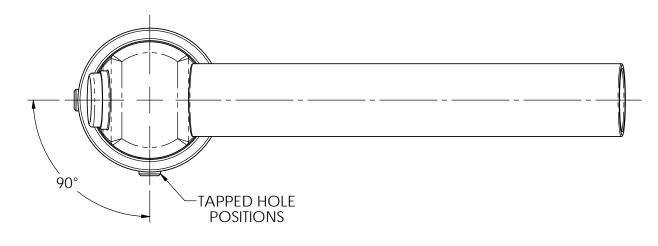

(RQ1717 - 22/11/21)

1 A3

| O     | ALL DIMENSIONS PROJECT |          | SERIES / CODE |         | PART NUMBER                         |  |  |
|-------|------------------------|----------|---------------|---------|-------------------------------------|--|--|
| ᅀ     | ARE IN SWIVELPO        |          | DLE™ LM       |         | LMK1101-40-DD-HG                    |  |  |
| Ð.    | DRAWN BY BP            |          | DATE 3        | 1/07/20 | DN40 [Ø48.3mm] Luminaire Mount      |  |  |
|       | CHECKED BY             |          | DATE          |         | 1                                   |  |  |
|       | KM                     |          | 31/07/20      |         | End Entry - Fluorescent, LED, Other |  |  |
| ŝ     | APPROVED BY  AI        |          | 31/07/20      |         | Client Detail                       |  |  |
| asses | THIRD                  |          | SCALE         |         | DRG No                              |  |  |
|       | ANGLE +                | <b>⊕</b> |               | 1:2     | C-AU-LMK1101-40-DD-HG               |  |  |

0 A3

| -4 | ARE IN MILLIMETERS SWIVELPO |             |          | SERIES / CODE                  | PARI NUIVIDER                       |
|----|-----------------------------|-------------|----------|--------------------------------|-------------------------------------|
| }  |                             |             | DLE™ LM  |                                | LMK1101-40-DD-SS                    |
| 2  | DRAWN BY DATE 1             |             | 3/08/21  | DN40 [Ø48.3mm] Luminaire Mount |                                     |
| 3  | CHECKED BY KM               |             | 16/08/21 |                                | End Entry - Fluorescent, LED, Other |
| 3  | APPROVED BY                 |             | DATE 1   | 7/08/21                        | Client Detail                       |
|    | THIRD ANGLE PROJECTION      | $\bigoplus$ | SCALE    | 1:2                            | C-AU-LMK1101-40-DD-SS               |