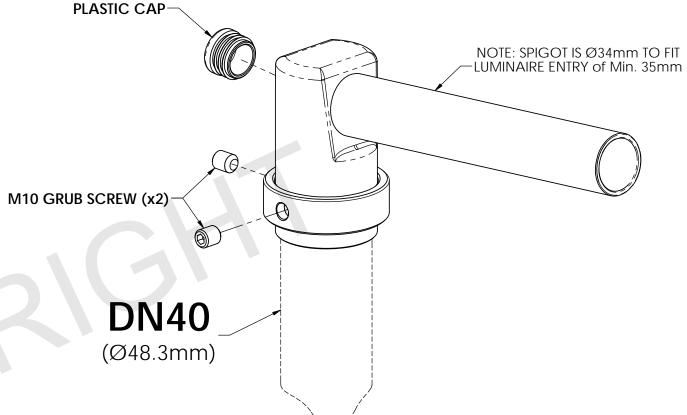

## PART NUMBER = LMK1101-40-DD-HG

MATERIAL = Steel - HDG Finish WEIGHT = 0.9 kg

SUPPLIED WITH PLASTIC CAP

Scan Code with QR Reader app for more Swivelpole™ Light Mount Product Information

## PART NUMBER = LMK1101-40-DD-SS

MATERIAL = 316 Stainless Steel WEIGHT = 1.0 kg

SUPPLIED WITH PLASTIC CAP

Scan Code with QR Reader app for more Swivelpole™ Light Mount Product Information