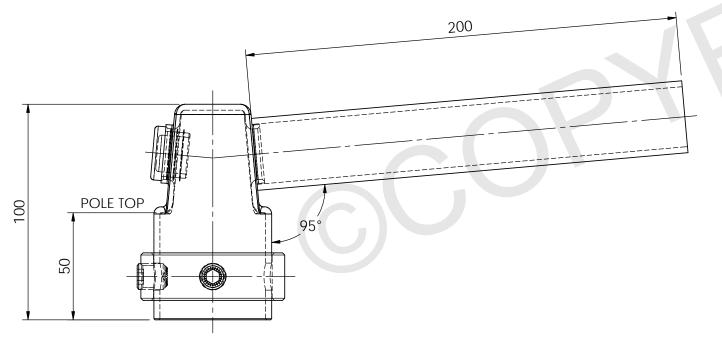

(RQ1717 - 22/11/21)

1 A3

| O     | ALL DIMENSIONS PROJECT |          | SERIES / CODE |         | PART NUMBER                         |  |  |
|-------|------------------------|----------|---------------|---------|-------------------------------------|--|--|
| ᅀ     | ARE IN SWIVELPO        |          | DLE™ LM       |         | LMK1101-40-DD-HG                    |  |  |
| Ð.    | DRAWN BY BP            |          | DATE 3        | 1/07/20 | DN40 [Ø48.3mm] Luminaire Mount      |  |  |
|       | CHECKED BY             |          | DATE          |         | 1                                   |  |  |
|       | KM                     |          | 31/07/20      |         | End Entry - Fluorescent, LED, Other |  |  |
| ŝ     | APPROVED BY  AI        |          | 31/07/20      |         | Client Detail                       |  |  |
| asses | THIRD                  |          | SCALE         |         | DRG No                              |  |  |
|       | ANGLE +                | <b>⊕</b> |               | 1:2     | C-AU-LMK1101-40-DD-HG               |  |  |

0 A3

| -4 | ARE IN MILLIMETERS SWIVELPO |             |          | SERIES / CODE                  | PARI NUIVIDER                       |
|----|-----------------------------|-------------|----------|--------------------------------|-------------------------------------|
| }  |                             |             | DLE™ LM  |                                | LMK1101-40-DD-SS                    |
| 2  | DRAWN BY DATE 1             |             | 3/08/21  | DN40 [Ø48.3mm] Luminaire Mount |                                     |
| 3  | CHECKED BY KM               |             | 16/08/21 |                                | End Entry - Fluorescent, LED, Other |
| 3  | APPROVED BY                 |             | DATE 1   | 7/08/21                        | Client Detail                       |
|    | THIRD ANGLE PROJECTION      | $\bigoplus$ | SCALE    | 1:2                            | C-AU-LMK1101-40-DD-SS               |