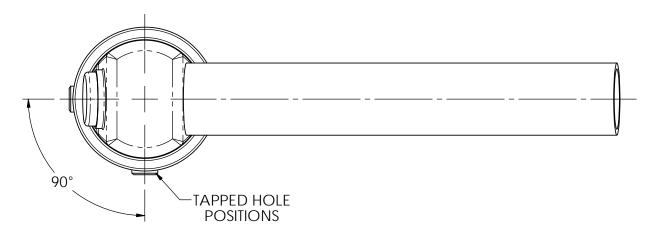

(RQ1717 - 22/11/21)

1 A3

| O     | ALL DIMENSIONS PROJECT |          | SERIES / CODE |         | PART NUMBER                         |  |  |
|-------|------------------------|----------|---------------|---------|-------------------------------------|--|--|
| ᅀ     | ARE IN SWIVELPO        |          | DLE™ LM       |         | LMK1101-40-DD-HG                    |  |  |
| Ð.    | DRAWN BY BP            |          | DATE 3        | 1/07/20 | DN40 [Ø48.3mm] Luminaire Mount      |  |  |
|       | CHECKED BY             |          | DATE          |         | 1                                   |  |  |
|       | KM                     |          | 31/07/20      |         | End Entry - Fluorescent, LED, Other |  |  |
| ŝ     | APPROVED BY  AI        |          | 31/07/20      |         | Client Detail                       |  |  |
| asses | THIRD                  |          | SCALE         |         | DRG No                              |  |  |
|       | ANGLE +                | <b>⊕</b> |               | 1:2     | C-AU-LMK1101-40-DD-HG               |  |  |

0 A3

| -4 | ARE IN MILLIMETERS SWIVELPO |             |          | SERIES / CODE                  | PARI NUIVIDER                       |
|----|-----------------------------|-------------|----------|--------------------------------|-------------------------------------|
| }  |                             |             | DLE™ LM  |                                | LMK1101-40-DD-SS                    |
| 2  | DRAWN BY DATE 1             |             | 3/08/21  | DN40 [Ø48.3mm] Luminaire Mount |                                     |
| 3  | CHECKED BY KM               |             | 16/08/21 |                                | End Entry - Fluorescent, LED, Other |
| 3  | APPROVED BY                 |             | DATE 1   | 7/08/21                        | Client Detail                       |
|    | THIRD ANGLE PROJECTION      | $\bigoplus$ | SCALE    | 1:2                            | C-AU-LMK1101-40-DD-SS               |