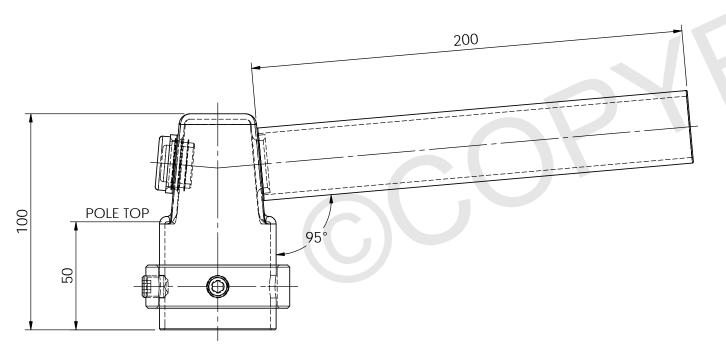

(RQ1717 - 22/11/21)

1 A3

| O     | ALL DIMENSIONS PROJECT |          | SERIES / CODE |         | PART NUMBER                         |  |  |
|-------|------------------------|----------|---------------|---------|-------------------------------------|--|--|
| ᅀ     | ARE IN SWIVELPO        |          | DLE™ LM       |         | LMK1101-40-DD-HG                    |  |  |
| Ð.    | DRAWN BY BP            |          | DATE 3        | 1/07/20 | DN40 [Ø48.3mm] Luminaire Mount      |  |  |
|       | CHECKED BY             |          | DATE          |         | 1                                   |  |  |
|       | KM                     |          | 31/07/20      |         | End Entry - Fluorescent, LED, Other |  |  |
| ŝ     | APPROVED BY  AI        |          | 31/07/20      |         | Client Detail                       |  |  |
| asses | THIRD                  |          | SCALE         |         | DRG No                              |  |  |
|       | ANGLE +                | <b>⊕</b> |               | 1:2     | C-AU-LMK1101-40-DD-HG               |  |  |

0 A3

| -4 | ARE IN MILLIMETERS SWIVELPO |             |          | SERIES / CODE                  | PARI NUIVIDER                       |
|----|-----------------------------|-------------|----------|--------------------------------|-------------------------------------|
| }  |                             |             | DLE™ LM  |                                | LMK1101-40-DD-SS                    |
| 2  | DRAWN BY DATE 1             |             | 3/08/21  | DN40 [Ø48.3mm] Luminaire Mount |                                     |
| 3  | CHECKED BY KM               |             | 16/08/21 |                                | End Entry - Fluorescent, LED, Other |
| 3  | APPROVED BY                 |             | DATE 1   | 7/08/21                        | Client Detail                       |
|    | THIRD ANGLE PROJECTION      | $\bigoplus$ | SCALE    | 1:2                            | C-AU-LMK1101-40-DD-SS               |