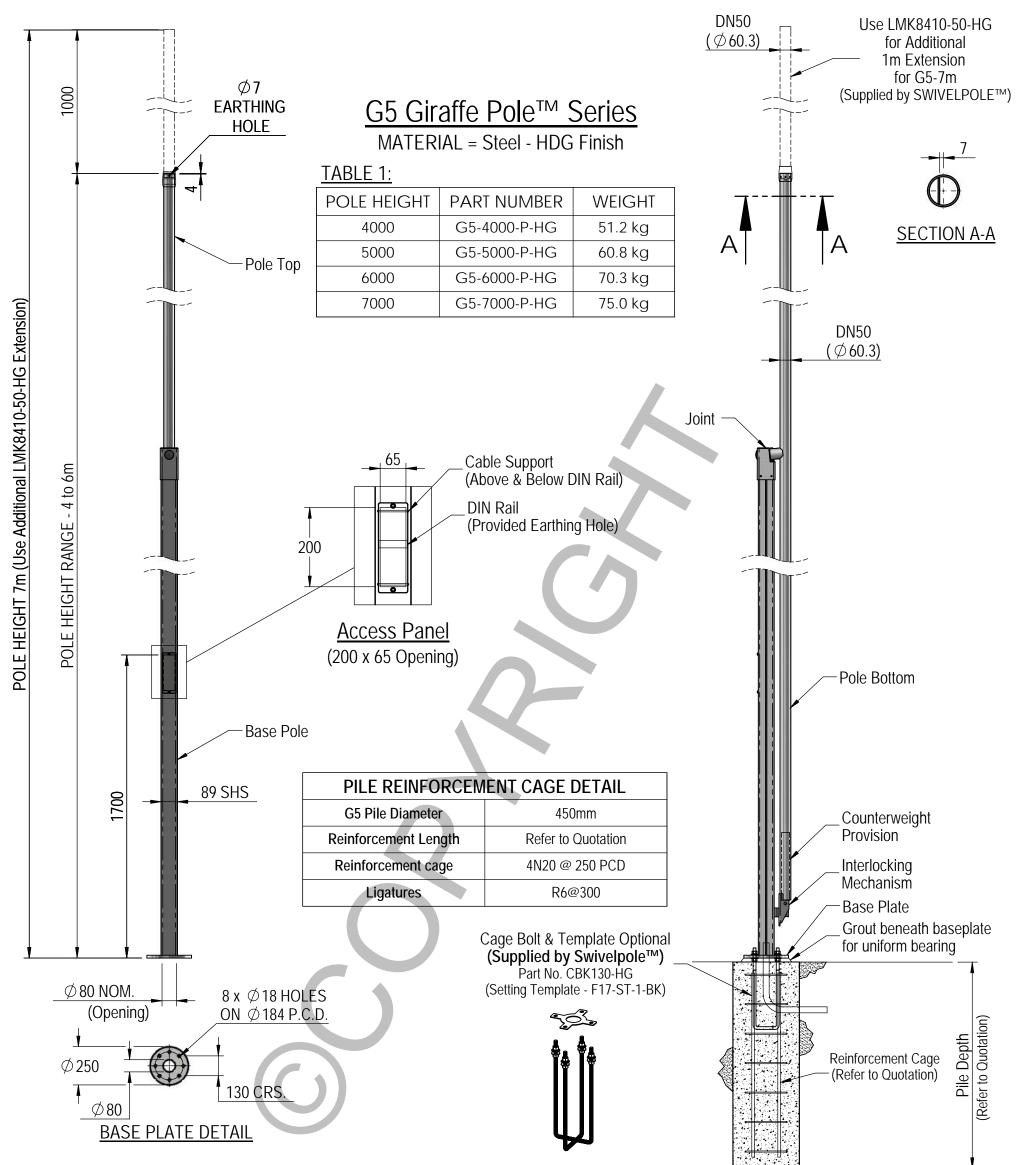

olnolo™ CE Sorios d for installation at ground-level in

Notes:

| 2. G5 Minimum Fixture Weight = 6kg                                                                                                                                                                                                                                                                                                                                                                                                                                                                                                                                                                                                                                                      |         |                                                                                                                                                                                                                                                                                                                                                                                                              |               |                                           | Ø 450                             | 1          |
|-----------------------------------------------------------------------------------------------------------------------------------------------------------------------------------------------------------------------------------------------------------------------------------------------------------------------------------------------------------------------------------------------------------------------------------------------------------------------------------------------------------------------------------------------------------------------------------------------------------------------------------------------------------------------------------------|---------|--------------------------------------------------------------------------------------------------------------------------------------------------------------------------------------------------------------------------------------------------------------------------------------------------------------------------------------------------------------------------------------------------------------|---------------|-------------------------------------------|-----------------------------------|------------|
| 3. Maximum Outreach* & Weight of Fixtures / Equipment** - Single = 700mm (No Double Outreach) 1 x 20kg**<br>*Maximum Outreach = Centreline of Pole Top to the end of the Fixture / equipment<br>**Weight of Fixtures / Equipment will vary and is dependent upon Installed Height of G5<br>e.g G5-(4000 to 6000)-P-HG - Max. weight = 20kg : G5-7000-P-HG - Max. weight = 12kg without Counterweight<br>G5-(4000 to 7000)-P-HG - Max. weight = 30kg with Counterweight<br>For the G5 the 'Maximum Outreach' to the end of the fixture should be no more than 700mm<br>(Discretion can be used regarding fixture type and weight distribution which may allow for extra outreach length) |         |                                                                                                                                                                                                                                                                                                                                                                                                              |               |                                           |                                   | Swivelpole |
| PATENT-PENDING<br>www.swivelpole.com                                                                                                                                                                                                                                                                                                                                                                                                                                                                                                                                                                                                                                                    |         | This document is the property of and protected by copyright owned by Swivelpole <sup>™</sup> Group Pty Ltd. The designs and other information embodied in this document comprise confidential information of Swivelpole <sup>™</sup> Group Pty Ltd and form part of products covered by international patents and registered designs. Unauthorised use, reproduction and disclosure are strictly prohibited. |               |                                           |                                   | PPLIED BY  |
| ALL DIMENSIONS                                                                                                                                                                                                                                                                                                                                                                                                                                                                                                                                                                                                                                                                          | PROJECT |                                                                                                                                                                                                                                                                                                                                                                                                              | SERIES / CODE | PART NUMBER                               |                                   | - S        |
| ARE IN<br>MILLIMETRES                                                                                                                                                                                                                                                                                                                                                                                                                                                                                                                                                                                                                                                                   | SV      | VIVELPOLE™                                                                                                                                                                                                                                                                                                                                                                                                   | G5            | REFER TABLE 1                             | FINISH - Hot Dip Galvanised       | a<br>B     |
| DRAWN BY<br>BP                                                                                                                                                                                                                                                                                                                                                                                                                                                                                                                                                                                                                                                                          |         | DATE 13/04/18                                                                                                                                                                                                                                                                                                                                                                                                |               | - G5 Giraffe Pole™                        | Scan Code with                    | Pole       |
| СНЕСКЕД ВУ<br>КМ                                                                                                                                                                                                                                                                                                                                                                                                                                                                                                                                                                                                                                                                        |         | DATE 13/04/18                                                                                                                                                                                                                                                                                                                                                                                                |               |                                           | QR Reader app for more            |            |
| APPROVED BY                                                                                                                                                                                                                                                                                                                                                                                                                                                                                                                                                                                                                                                                             |         | DATE 13/04/18                                                                                                                                                                                                                                                                                                                                                                                                |               | Typical Arrangement                       | Swivelpole <sup>™</sup> Solutions | raffe      |
| THIRD<br>ANGLE<br>PROJECTION                                                                                                                                                                                                                                                                                                                                                                                                                                                                                                                                                                                                                                                            |         | scale 1:35                                                                                                                                                                                                                                                                                                                                                                                                   |               | C-AU-G5-Giraffe Pole <sup>™</sup> Generic | (RQ1703 - 20/09/21) REV 2 A4      | פֿי        |