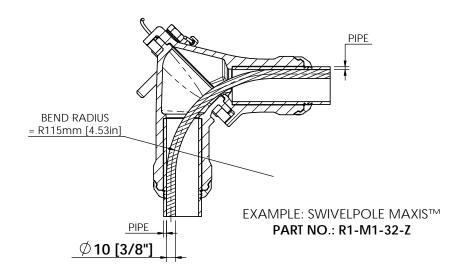

## Maxis™ Cable Bending Radius shown in the lowered orientation

QR Reader app for more Swivelpole™ Solutions

| ϫ        | must not be removed from the premises of the licensed user of this document without Swivelpole Group Pty Ltd's and or Exemplar Products Pty Ltd's prior approval. |                                       |                                                                             |       |    |
|----------|-------------------------------------------------------------------------------------------------------------------------------------------------------------------|---------------------------------------|-----------------------------------------------------------------------------|-------|----|
| <u>8</u> | ALL DIMENSIONS ARE IN MILLIMETERS / INCHES                                                                                                                        | series / code Maxis <sup>TM</sup>     | PART NUMBER AS Noted                                                        |       |    |
| Swive    | CHECKED BY AI  APPROVED BY RP                                                                                                                                     | 7/2/20 DATE 7/2/20 DATE 7/2/20 7/2/20 | Swivelpole™ Maxis™ M1 & M2<br>Ø10mm - Cable Bend Radius<br>General Assembly |       |    |
| •        | THIRD<br>ANGLE<br>PROJECTION                                                                                                                                      | N.T.S.                                | C-M1-M2-DIA10-CABLE BEND RADIUS (TQ2832)                                    | O REV | А3 |