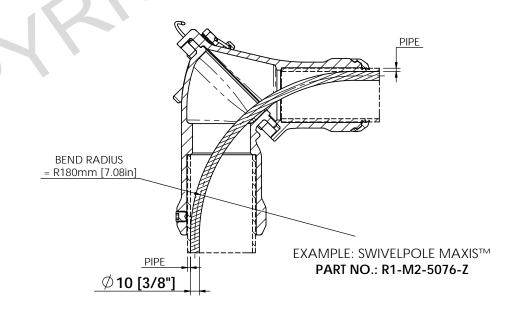

## Maxis™ Cable Bending Radius shown in the lowered orientation

QR Reader app for more Swivelpole™ Solutions

| ϫ        | must not be removed from the premises of the licensed user of this document without Swivelpole Group Pty Ltd's and or Exemplar Products Pty Ltd's prior approval. |                                       |                                                                             |       |    |
|----------|-------------------------------------------------------------------------------------------------------------------------------------------------------------------|---------------------------------------|-----------------------------------------------------------------------------|-------|----|
| <u>8</u> | ALL DIMENSIONS ARE IN MILLIMETERS / INCHES                                                                                                                        | series / code Maxis <sup>TM</sup>     | PART NUMBER AS Noted                                                        |       |    |
| Swive    | CHECKED BY AI  APPROVED BY RP                                                                                                                                     | 7/2/20 DATE 7/2/20 DATE 7/2/20 7/2/20 | Swivelpole™ Maxis™ M1 & M2<br>Ø10mm - Cable Bend Radius<br>General Assembly |       |    |
| •        | THIRD<br>ANGLE<br>PROJECTION                                                                                                                                      | N.T.S.                                | C-M1-M2-DIA10-CABLE BEND RADIUS (TQ2832)                                    | O REV | А3 |