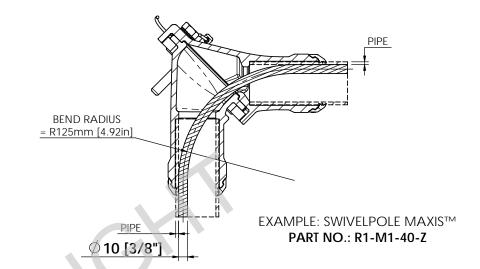

## Maxis™ Cable Bending Radius shown in the lowered orientation

QR Reader app for more Swivelpole™ Solutions

| ϫ        | must not be removed from the premises of the licensed user of this document without Swivelpole Group Pty Ltd's and or Exemplar Products Pty Ltd's prior approval. |                                       |                                                                             |       |    |
|----------|-------------------------------------------------------------------------------------------------------------------------------------------------------------------|---------------------------------------|-----------------------------------------------------------------------------|-------|----|
| <u>8</u> | ALL DIMENSIONS ARE IN MILLIMETERS / INCHES                                                                                                                        | series / code Maxis <sup>TM</sup>     | PART NUMBER AS Noted                                                        |       |    |
| Swive    | CHECKED BY AI  APPROVED BY RP                                                                                                                                     | 7/2/20 DATE 7/2/20 DATE 7/2/20 7/2/20 | Swivelpole™ Maxis™ M1 & M2<br>Ø10mm - Cable Bend Radius<br>General Assembly |       |    |
| •        | THIRD<br>ANGLE<br>PROJECTION                                                                                                                                      | N.T.S.                                | C-M1-M2-DIA10-CABLE BEND RADIUS (TQ2832)                                    | O REV | А3 |