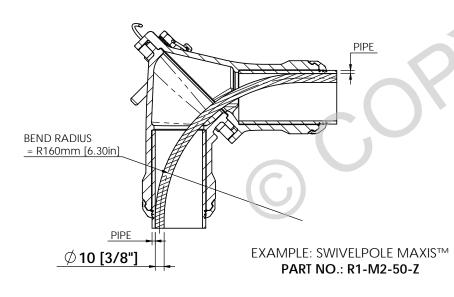

## Maxis™ Cable Bending Radius shown in the lowered orientation

QR Reader app for more Swivelpole™ Solutions

| ϫ        | must not be removed from the premises of the licensed user of this document without Swivelpole Group Pty Ltd's and or Exemplar Products Pty Ltd's prior approval. |                                       |                                                                             |       |    |
|----------|-------------------------------------------------------------------------------------------------------------------------------------------------------------------|---------------------------------------|-----------------------------------------------------------------------------|-------|----|
| <u>8</u> | ALL DIMENSIONS ARE IN MILLIMETERS / INCHES                                                                                                                        | series / code Maxis <sup>TM</sup>     | PART NUMBER AS Noted                                                        |       |    |
| Swive    | CHECKED BY AI  APPROVED BY RP                                                                                                                                     | 7/2/20 DATE 7/2/20 DATE 7/2/20 7/2/20 | Swivelpole™ Maxis™ M1 & M2<br>Ø10mm - Cable Bend Radius<br>General Assembly |       |    |
| •        | THIRD<br>ANGLE<br>PROJECTION                                                                                                                                      | N.T.S.                                | C-M1-M2-DIA10-CABLE BEND RADIUS (TQ2832)                                    | O REV | А3 |